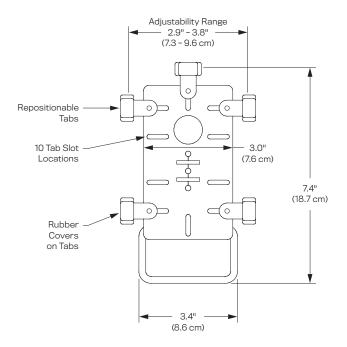

onments.







The PTS-04-UNIV supports various payment terminals.

#### **FEATURES**

- Secure: Robust construction protects your investment the payment terminal stand stays secure while remaining accessible to customers
- Aesthetic: Clean, minimal lines design conveys a quallity image straight through the check out process.
- Flexible: Tilt and swivel allow the terminal to be positioned for the perfect viewing angle.
- Integrated: Internal cable routing; cables may pass above or below counter.

#### **SPECIFICATIONS**

#### Finishes



Vista Black 104

#### Accessories

PTS-ADB-ZNC Adhesive base
PTS-FSB-603 Freestanding base

# Dimensions

Rotation: 350°, can be locked in place Tilt:  $180^{\circ}$ 

## Part Numbers

PTS-04-UNIV-104

# **WARRANTY**

10 Years



#### **CAPABILITIES**