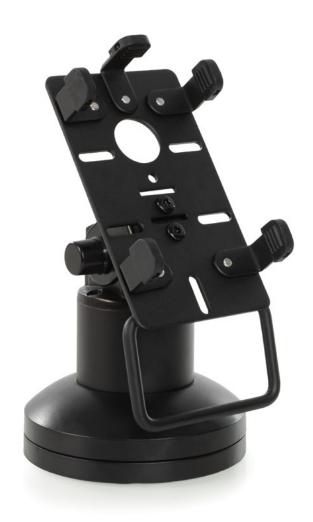

# MINIMAL FOOTPRINT. MAXIMUM FEATURES.

HAT's terminal stands are designed and engineered to withstand heavy-use retail environments.

The PTS-04-UNIV supports various payment terminals.

#### **FEATURES**

- Secure: Robust construction protects your investment the payment terminal stand stays secure while remaining accessible to customers
- Aesthetic: Clean, minimal lines design conveys a quallity image straight through the check out process.
- Flexible: Tilt and swivel allow the terminal to be positioned for the perfect viewing angle.
- Integrated: Internal cable routing; cables may pass above or below counter.

# Dimensions

Rotation: 350°, can be locked in place Tilt:  $180^{\circ}$ 