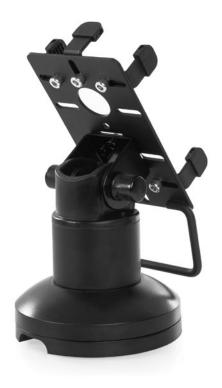

# MINIMAL FOOTPRINT. MAXIMUM FEATURES.

HAT's terminal stands are designed and engineered to withstand heavy-use retail environments.

The PTS-04-UNIV supports various payment terminals.

#### **FEATURES**

- Secure: Robust construction protects your investment the payment terminal stand stays secure while remaining accessible to customers
- Aesthetic: Clean, minimal lines design conveys a quallity image straight through the check out process.
- Flexible: Tilt and swivel allow the terminal to be positioned for the perfect viewing angle.
- Integrated: Internal cable routing; cables may pass above or below counter.

# Dimensions

Rotation: 350°, can be locked in place Tilt:  $180^{\circ}$ 