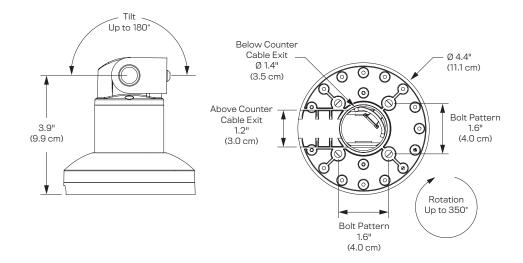

ironments.







The PTS-04-UNIV supports various payment terminals.

#### **FEATURES**

- Secure: Robust construction protects your investment the payment terminal stand stays secure while remaining accessible to customers
- Aesthetic: Clean, minimal lines design conveys a quallity image straight through the check out process.
- Flexible: Tilt and swivel allow the terminal to be positioned for the perfect viewing angle.
- Integrated: Internal cable routing; cables may pass above or below counter.

#### **SPECIFICATIONS**

#### Finishes



Vista Black 104

#### Accessories

PTS-ADB-ZNC Adhesive base
PTS-FSB-603 Freestanding base

# Dimensions

Rotation: 350°, can be locked in place Tilt:  $180^{\circ}$ 

## Part Numbers

PTS-04-UNIV-104

# **WARRANTY**

10 Years



#### **CAPABILITIES**