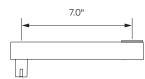

#### Accessories

MNEA10-04B 4" Extension Arm MNEA10-08B 8" Extension Arm MNEA10-12B 12" Extension Arm

#### Accessories

4" Extension Arm MNEA10-04B

8" Extension Arm MNEA10-04B

12" Extension Arm MNEA10-12B