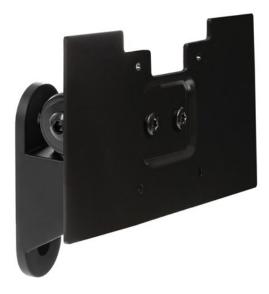

# EQUINOX 85001 WALL MOUNT

PAYMENT TERMINAL MOUNTS





# MOUNT YOUR TECHNOLOGY EXACTLY WHERE YOU NEED IT.

HAT's payment terminal wall mounts are designed and engineered to withstand heavy-use environments.



The PTS-WM-8500I supports the Equinox 8500I payment device.

## FEATURES

- Fast: A simple installation process makes setup fast and easy.
- **Adjustable:** Easily adjust tilt and rotation to create a comfortable viewing angle.
- Aesthetic: Clean, compact design conveys a quality image.
- Secure: Protects your IT investment by securing your technology to the wall.
- Durable: Sturdy construction stands up to heavy use.
- **Customizable:** Extend the wall mount with available 4", 8" or 12" articulating extension arms; they can also be combined to create the desired reach.

#### **SPECIFICATIONS**



#### **Dimensions** Rotation: Up to 180° \* Tilt: Up to 180° \*

Part Numbers

PTS-WM-8500I-104

#### Accessories

MNEA10-04B 4" Extension Arm MNEA10-08B 8" Extension Arm MNEA10-12B 12" Extensi