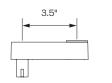

#### Accessories

MNEA10-04B 4" Extension Arm MNEA10-08B 8" Extension Arm MNEA10-12B 12" Extension Arm

#### Accessories

4" Extension Arm MNEA10-04B

8" Extension Arm MNEA10-04B

12" Extension Arm MNEA10-12B