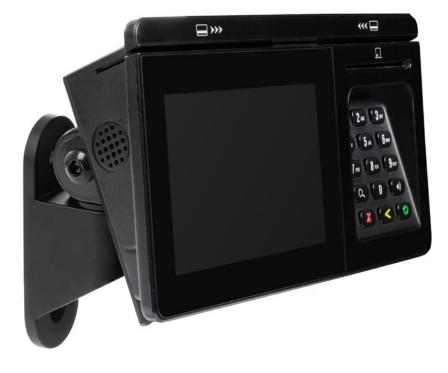

# MOUNT YOUR TECHNOLOGY EXACTLY WHERE YOU NEED IT.

HAT's payment terminal wall mounts are designed and engineered to withstand heavy-use environments.

The PTS-WM-8500I supports the Equinox 8500I payment device.

## CAPABILITIES

Mount

Side