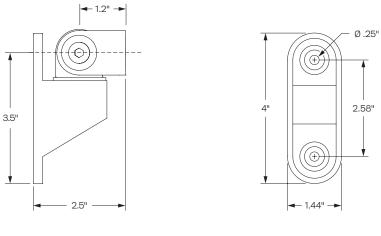

#### **SPECIFICATIONS**

#### **Dimensions** Rotation: Up to 180° \* Tilt: Up to 180° \*

Part Numbers

PTS-WM-8500I-104