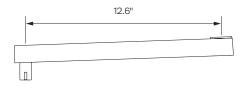

#### Accessories

MNEA10-04B 4" Extension Arm MNEA10-08B 8" Extension Arm MNEA10-12B 12" Extension Arm

#### Accessories

4" Extension Arm MNEA10-04B

8" Extension Arm MNEA10-04B

12" Extension Arm MNEA10-12B