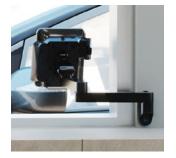

#### WARRANTY

10 Years

Increase flexibility by combining the wall mount with our optional extension arms

## FEATURES

- Fast: A simple installation process makes setup fast and easy.
- **Adjustable:** Easily adjust tilt and rotation to create a comfortable viewing angle.
- Aesthetic: Clean, compact design conveys a quality image.
- Secure: Protects your IT investment by securing your technology to the wall.
- Durable: Sturdy construction stands up to heavy use.
- **Customizable:** Extend the wall mount with available 4", 8" or 12" articulating extension arms; they can also be combined to create the desired reach.