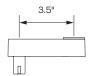

#### Accessories

MNEA10-04B 4" Extension Arm
MNEA10-08B 8" Extension Arm
MNEA10-12B 12" Extension Arm

#### Accessories

**4" Extension Arm** MNEA10-04B

**8" Extension Arm** MNEA10-04B

**12" Extension Arm** MNEA10-12B