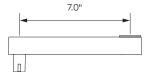

#### Accessories

MNEA10-04B 4" Extension Arm
MNEA10-08B 8" Extension Arm
MNEA10-12B 12" Extension Arm

#### Accessories

**4" Extension Arm** MNEA10-04B

**8" Extension Arm** MNEA10-04B

**12" Extension Arm** MNEA10-12B