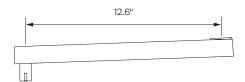

#### Accessories

MNEA10-04B 4" Extension Arm
MNEA10-08B 8" Extension Arm
MNEA10-12B 12" Extension Arm

#### Accessories

**4" Extension Arm** MNEA10-04B

**8" Extension Arm** MNEA10-04B

**12" Extension Arm** MNEA10-12B