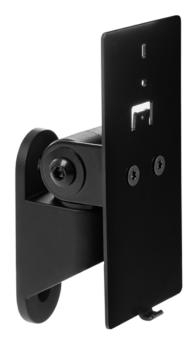

# INGENICO IPP320/IPP350 WALL MOUNT

PAYMENT TERMINAL MOUNTS





# MOUNT YOUR TECHNOLOGY EXACTLY WHERE YOU NEED IT.

HAT's payment terminal wall mounts are designed and engineered to withstand heavy-use environments.





Increase flexibility by combining the wall mount with our optional extension arms

The PTS-WM-IPP320-350 supports the Ingenico IPP320 or IPP350 payment device.

#### **FEATURES**

- Fast: A simple installation process makes setup fast and easy.
- Adjustable: Easily adjust tilt and rotation to create a comfortable viewing angle.
- Aesthetic: Clean, compact design conveys a quality image.
- Secure: Protects your IT investment by securing your technology to the wall.
- · Durable: Sturdy construction stands up to heavy use.
- Customizable: Extend the wall mount with available 4", 8" or 12" articulating extension arms; they can also be combined to create the desired reach.

## **SPECIFICATIONS**

#### **Finishes**



#### Dimensions

Rotation: Up to 180° \* Tilt: Up to 180° \*

#### Part Nu