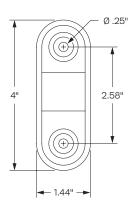

#### Dimensions

Rotation: Up to 180° \* Tilt: Up to 180° \*

#### Part Numbers

PTS-WM-IPP320-350-104