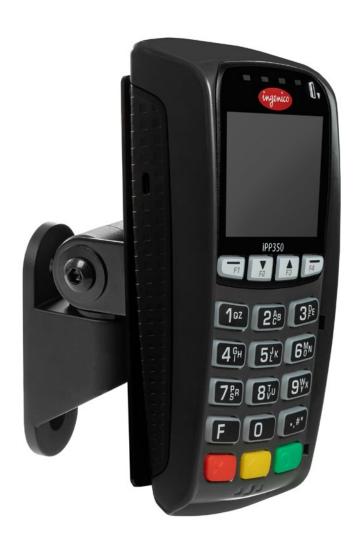

# INGENICO IPP320/IPP350 WALL MOUNT

PAYMENT TERMINAL MOUNTS

The PTS-WM-IPP320-350 supports the Ingenico IPP320 or IPP350 payment device.