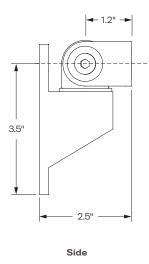

rocess makes setup fast and easy.
- Adjustable: Easily adjust tilt and rotation to create a comfortable viewing angle.
- Aesthetic: Clean, compact design conveys a quality image.
- Secure: Protects your IT investment by securing your technology to the wall.
- · Durable: Sturdy construction stands up to heavy use.
- Customizable: Extend the wall mount with available 4", 8" or 12" articulating extension arms; they can also be combined to create the desired reach.

## **SPECIFICATIONS**

#### **Finishes**



#### Dimensions

Rotation: Up to 180° \* Tilt: Up to 180° \*

#### Part Numbers

PTS-WM-IPP320-350-104

#### Accessories

MNEA10-04B 4" Extension Arm
MNEA10-08B 8" Extension Arm
MNEA10-12B 12" Extension Arm

#### WARRANTY

10 Years

800 524 2744 hatdw.com



# **CAPABILITIES**

## Mount





Back

#### Accessories



**4" Extension Arm** MNEA10-04B



**8" Extension Arm** MNEA10-04B



**12" Extension Arm** MNEA10-12B