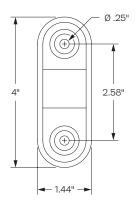

The PTS-WM-ISC250-480 supports the Ingenico ISC250 or ISC480 payment device.

#### Dimensions

Rotation: Up to 180° \* Tilt: Up to 180° \*

#### Part Numbers

PTS-WM-ISC250-480-104