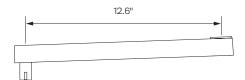

#### Accessories

MNEA10-04B 4" Extension Arm
MNEA10-08B 8" Extension Arm
MNEA10-12B 12" Extension Arm

#### Accessories

**4" Extension Arm** MNEA10-04B

**8" Extension Arm** MNEA10-04B

**12" Extension Arm** MNEA10-12B