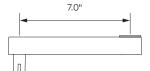

#### Accessories

MNEA10-04B 4" Extension Arm
MNEA10-08B 8" Extension Arm
MNEA10-12B 12" Extension Arm

#### Accessories

**4" Extension Arm** MNEA10-04B

**8" Extension Arm** MNEA10-04B

**12" Extension Arm** MNEA10-12B