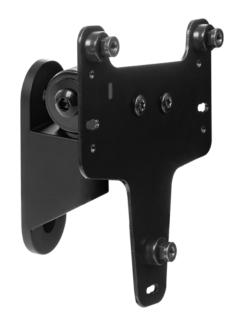

# INGENICO ISC250/ISC480 WALL MOUNT

PAYMENT TERMINAL MOUNTS





# MOUNT YOUR TECHNOLOGY EXACTLY WHERE YOU NEED IT.

HAT's payment terminal wall mounts are designed and engineered to withstand heavy-use environments.





Increase flexibility by combining the wall mount with our optional extension arms

The PTS-WM-ISC250-480 supports the Ingenico ISC250 or ISC480 payment device.

### **FEATURES**

- Fast: A simple installation process makes setup fast and easy.
- Adjustable: Easily adjust tilt and rotation to create a comfortable viewing angle.
- Aesthetic: Clean, compact design conveys a quality image.
- Secure: Protects your IT investment by securing your technology to the wall.
- · Durable: Sturdy construction stands up to heavy use.
- Customizable: Extend the wall mount with available 4", 8" or 12" articulating extension arms; they can also be combined to create the desired reach.

# **SPECIFICATIONS**

#### **Finishes**



Vista Black 104

#### Dimensions

Rotation: Up to 180° \* Tilt: Up to 180° \