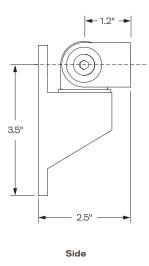

up fast and easy.
- Adjustable: Easily adjust tilt and rotation to create a comfortable viewing angle.
- Aesthetic: Clean, compact design conveys a quality image.
- Secure: Protects your IT investment by securing your technology to the wall.
- · Durable: Sturdy construction stands up to heavy use.
- Customizable: Extend the wall mount with available 4", 8" or 12" articulating extension arms; they can also be combined to create the desired reach.

# **SPECIFICATIONS**

#### **Finishes**



Vista Black 104

#### Dimensions

Rotation: Up to 180° \* Tilt: Up to 180° \*

#### Part Numbers

PTS-WM-ISC250-480-104

#### Accessories

MNEA10-04B 4" Extension Arm
MNEA10-08B 8" Extension Arm
MNEA10-12B 12" Extension Arm

#### WARRANTY

10 Years

800 524 2744 hatdw.com



# **CAPABILITIES**

## Mount





Back

#### Accessories



**4" Extension Arm** MNEA10-04B



**8" Extension Arm** MNEA10-04B



**12" Extension Arm** MNEA10-12B