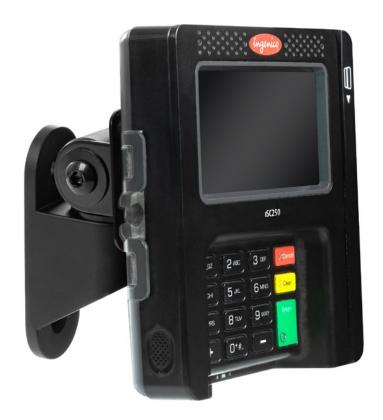

The PTS-WM-ISC250-480 supports the Ingenico ISC250 or ISC480 payment device.

### **FEATURES**

- Fast: A simple installation process makes setup fast and easy.
- Adjustable: Easily adjust tilt and rotation to create a comfortable viewing angle.
- Aesthetic: Clean, compact design conveys a quality image.
- Secure: Protects your IT investment by securing your technology to the wall.
- · Durable: Sturdy construction stands up to heavy use.
- Customizable: Extend the wall mount with available 4", 8" or 12" articulating extension arms; they can also be combined to create the desired reach.