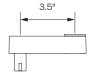

#### Accessories

MNEA10-04B 4" Extension Arm
MNEA10-08B 8" Extension Arm
MNEA10-12B 12" Extension Arm

#### Accessories

**4" Extension Arm** MNEA10-04B

**8" Extension Arm** MNEA10-04B

**12" Extension Arm** MNEA10-12B