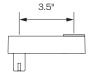

nd easy.
- Adjustable: Easily adjust tilt and rotation to create a comfortable viewing angle.
- Aesthetic: Clean, compact design conveys a quality image.
- Secure: Protects your IT investment by securing your technology to the wall.
- · Durable: Sturdy construction stands up to heavy use.
- Customizable: Extend the wall mount with available 4", 8" or 12" articulating extension arms; they can also be combined to create the desired reach.

# **SPECIFICATIONS**

#### **Finishes**



#### Dimensions

Rotation: Up to 180° \* Tilt: Up to 180° \*

#### Part Numbers

PTS-WM-P200-P400-104

#### Accessories

MNEA10-04B 4" Extension Arm
MNEA10-08B 8" Extension Arm
MNEA10-12B 12" Extension Arm

#### WARRANTY

10 Years



800 524 2744 hatdw.com

# **CAPABILITIES**

# Mount





Back

#### Accessories



**4" Extension Arm** MNEA10-04B



**8" Extension Arm** MNEA10-04B



**12" Extension Arm** MNEA10-12B