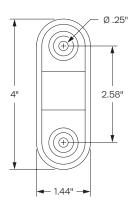

The PTS-WM-P200-P400 supports the Verifone P200 or P400 payment device.

#### Part Numbers

PTS-WM-P200-P400-104