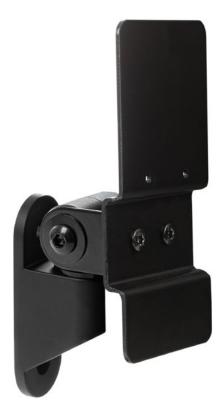

# VERIFONE P200/P400 WALL MOUNT

PAYMENT TERMINAL MOUNTS





# MOUNT YOUR TECHNOLOGY EXACTLY WHERE YOU NEED IT.

HAT's payment terminal wall mounts are designed and engineered to withstand heavy-use environments.





Increase flexibility by combining the wall mount with our optional extension arms

The PTS-WM-P200-P400 supports the Verifone P200 or P400 payment device.

### **FEATURES**

- Fast: A simple installation process makes setup fast and easy.
- Adjustable: Easily adjust tilt and rotation to create a comfortable viewing angle.
- Aesthetic: Clean, compact design conveys a quality image.
- Secure: Protects your IT investment by securing your technology to the wall.
- · Durable: Sturdy construction stands up to heavy use.
- Customizable: Extend the wall mount with available 4", 8" or 12" articulating extension arms; they can also be combined to create the desired reach.

# **SPECIFICATIONS**

#### **Finishes**



#### Dimensions

Rotation: Up to 180° \* Tilt: Up to 180° \*

#### Part Numbers