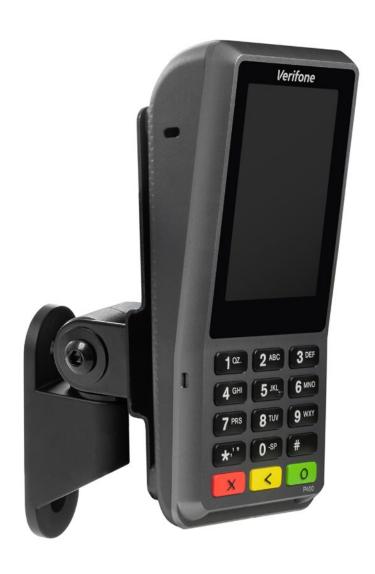

The PTS-WM-P200-P400 supports the Verifone P200 or P400 payment device.

# Mount

Back