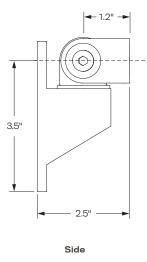

n process makes setup fast and easy.
- Adjustable: Easily adjust tilt and rotation to create a comfortable viewing angle.
- Aesthetic: Clean, compact design conveys a quality image.
- Secure: Protects your IT investment by securing your technology to the wall.
- · Durable: Sturdy construction stands up to heavy use.
- Customizable: Extend the wall mount with available 4", 8" or 12" articulating extension arms; they can also be combined to create the desired reach.

# **SPECIFICATIONS**

#### **Finishes**



#### Dimensions

Rotation: Up to 180° \* Tilt: Up to 180° \*

#### Part Numbers

PTS-WM-P200-P400-104

#### Accessories

MNEA10-04B 4" Extension Arm
MNEA10-08B 8" Extension Arm
MNEA10-12B 12" Extension Arm

#### WARRANTY

10 Years



800 524 2744 hatdw.com

# **CAPABILITIES**

# Mount





Back

#### Accessories



**4" Extension Arm** MNEA10-04B



**8" Extension Arm** MNEA10-04B



**12" Extension Arm** MNEA10-12B