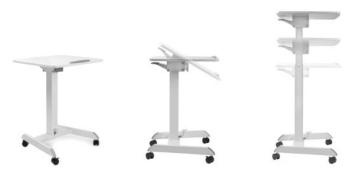

#### **FEATURES**

- Seamless Height Adjustment: Creates a smooth transition from sitting to standing.
- Tilting: Desktop provides the optimal angle for writing or computing.
- Safety: Ledge stopper prevents items from slipping off the desktop.
- Heavy-duty: Casters offer smooth mobility allowing you to work anywhere you want.

#### Dimensions

Height Range: 29.8" - 44.4"

Worksurface Tilt Range: 0°, 10°, 20°, 30°

Worksurface Size: 23.6" L x 20.5" W

Worksurface Thickness: .63"

Weight Capacity: 17.6 lbs