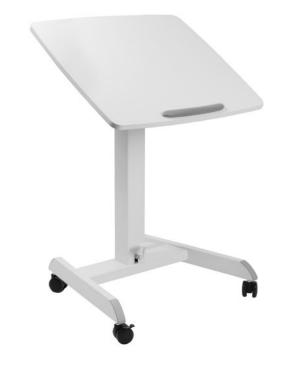

### WORK ANYWHERE.

Movel's light-scale design, tiltable desktop and manual height-adjustability provides the ultimate solution for a nimble, space-saving work companion.

#### **FEATURES**

- Seamless Height Adjustment: Creates a smooth transition from sitting to standing.
- Tilting: Desktop provides the optimal angle for writing or computing.
- Safety: Ledge stopper prevents items from slipping off the desktop.
- Heavy-duty: Casters offer smooth mobility allowing you to work anywhere you want.