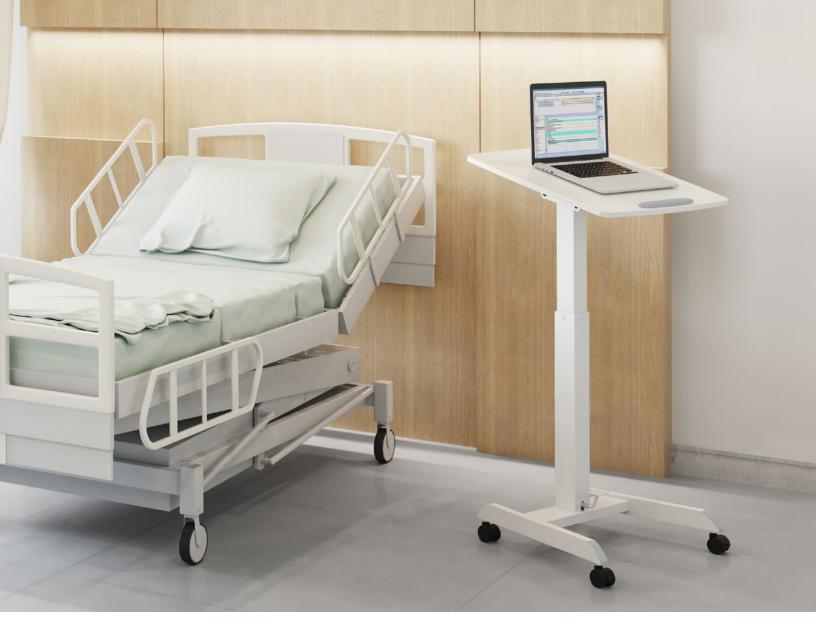

### WORK ANYWHERE.

Movel's light-scale design, tiltable desktop and manual height-adjustability provides the ultimate solution for a nimble, space-saving work companion.

#### **FEATURES**

- Seamless Height Adjustment: Creates a smooth transition from sitting to standing.
- Tilting: Desktop provides the optimal angle for writing or computing.
- Safety: Ledge stopper prevents items from slipping off the desktop.
- Heavy-duty: Casters offer smooth mobility allowing you to work anywhere you want.