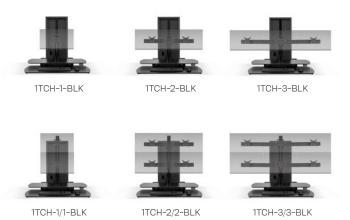

The One Touch comes in a variety of configurations to match your workstation needs.

#### Part Numbers

1TCH-1-\_\_\_ (Single)
1TCH-2-\_\_\_ (Dual)
1TCH-3-\_\_\_ (Triple)
1TCH-1/1-\_\_\_ (1 over 1)
1TCH-2/2-\_\_\_ (2 over 2)
1TCH-3/3-\_\_\_ (3 over 3)

Height Adjustment: 20"

#### Max Screen Size:

Single: 49"
Dual: 32"
Triple: 24"
1 over 1: 49"
2 over 2: 32"
3 over 3: 24"