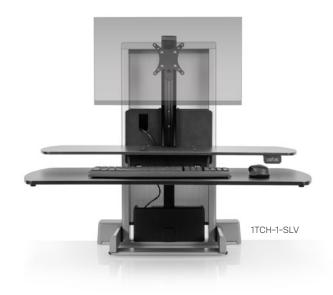

### POWERED PRODUCTIVITY.

The One Touch systems are electric powered sit-stand workstations that retrofit to your existing desk, making them compatible with any type of setup. Capable of mounting up to six monitors.

#### Worksurface Size:

Upper Worksurface: 36" W x 15" D Lower Worksurface: 36" W x 17" D