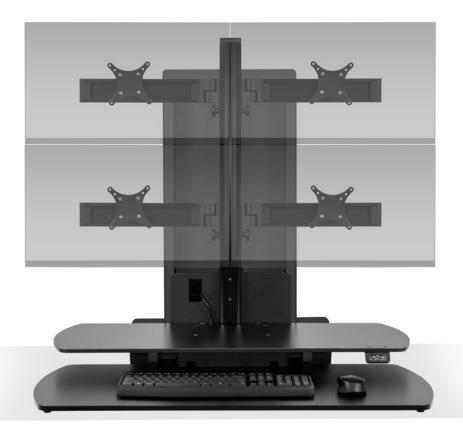

### POWERED PRODUCTIVITY.

The One Touch systems are electric powered sit-stand workstations that retrofit to your existing desk, making them compatible with any type of setup. Capable of mounting up to six monitors.

## Mount: Clamp, Rail Weight Capacity:

15 lbs. per monitor on the wing 25 lbs. per monitor on the center column 100 lbs. total unit weight capacity

#### Max Screen Size:

Single: 49"
Dual: 32"
Triple: 24"
1 over 1: 49"
2 over 2: 32"
3 over 3: 24"