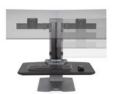

# **CONFIGURATIONS**

WINSTON-E SINGLE Screen Size: Up to 43" Weight Capacity: Up to 40 lbs. Part Numbers: WNSTE-1-270

WNSTE-1-CW-270 (Compact Worksurface)

WINSTON-E DUAL
Screen Size: Up to 30"
Weight Capacity: Up to 40 lbs.
Part Numbers: WNSTE-2-270

WNSTE-2-CW-270 (Compact Worksurface)

WINSTON-E TRIPLE Screen Size: Up to 24" Weight Capacity: Up to 40 lbs. Part Numbers: WNSTE-3-270

WNSTE-3-CW-270 (Compact Worksurface)