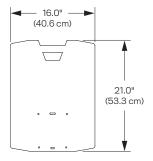

Worksurface, Compact:  $30" \text{ W} \times 16" \text{ D}$ 

**Base:** 16" W × 21" D

**Power Output:** 24 VDC, 5 Amp **Power Input:** 100-240 VAC, 50-60 Hz,

2.0 Amps

Power Cord: 5', Nema 5-15P Plug Weight Capacity: Up to 40 lbs. Max Screen Size: 43" (Single) 30" (Dual)