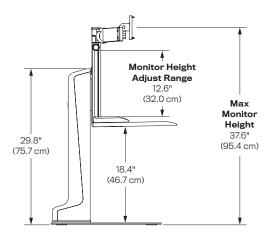

#### Part Numbers

WNSTE-1-270 (Single) WNSTE-2-270 (Dual) WNSTE-3-270 (Triple)

WNSTE-1-CW-270 (Single Compact)
WNSTE-2-CW-270 (Dual Compact)
WNSTE-3-CW-270 (Triple Compact)

Height Adjustment: 18.4"

Monitor Height Adjust Range: 12.6" Max Monitor Height: 37.6" Worksurface: 30" W x 22" D