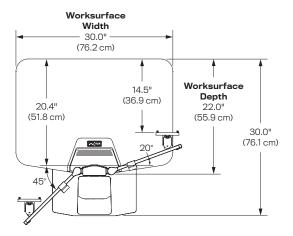

#### Part Numbers

WNSTE-1-270 (Single) WNSTE-2-270 (Dual) WNSTE-3-270 (Triple)

WNSTE-1-CW-270 (Single Compact)
WNSTE-2-CW-270 (Dual Compact)
WNSTE-3-CW-270 (Triple Compact)

Height Adjustment: 18.4"

Monitor Height Adjust Range: 12.6" Max Monitor Height: 37.6" Worksurface: 30" W x 22" D

Worksurface, Compact:  $30" \text{ W} \times 16" \text{ D}$ 

**Base:** 16" W × 21" D

**Power Output:** 24 VDC, 5 Amp **Power Input:** 100-240 VAC, 50-60 Hz,

2.0 Amps

Power Cord: 5', Nema 5-15P Plug Weight Capacity: Up to 40 lbs. Max Screen Size: 43" (Single) 30" (Dual)