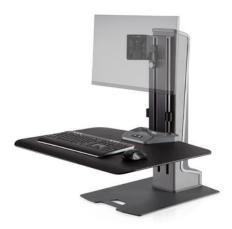

# **CONFIGURATIONS**

WINSTON-E SINGLE Screen Size: Up to 43" Weight Capacity: Up to 40 lbs. Part Numbers: WNSTE-1-270

WNSTE-1-CW-270 (Compact Worksurface)

WINSTON-E DUAL
Screen Size: Up to 30"
Weight Capacity: Up to 40 lbs.
Part Numbers: WNSTE-2-270