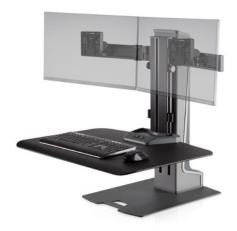

# **CONFIGURATIONS**

WINSTON-E SINGLE Screen Size: Up to 43" Weight Capacity: Up to 40 lbs. Part Numbers: WNSTE-1-270

WNSTE-1-CW-270 (Compact Worksurface)

WINSTON-E DUAL
Screen Size: Up to 30"
Weight Capacity: Up to 40 lbs.
Part Numbers: WNSTE-2-270