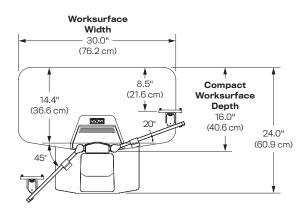

Worksurface, Compact:  $30" \text{ W} \times 16" \text{ D}$ 

**Base:** 16" W × 21" D

**Power Output:** 24 VDC, 5 Amp **Power Input:** 100-240 VAC, 50-60 Hz,

2.0 Amps

Power Cord: 5', Nema 5-15P Plug Weight Capacity: Up to 40 lbs. Max Screen Size: 43" (Single) 30" (Dual)