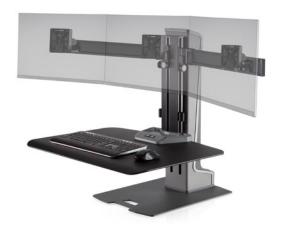

WNSTE-2-CW-270 (Compact Worksurface)

WINSTON-E TRIPLE Screen Size: Up to 24" Weight Capacity: Up to 40 lbs. Part Numbers: WNSTE-3-270

WNSTE-3-CW-270 (Compact Worksurface)