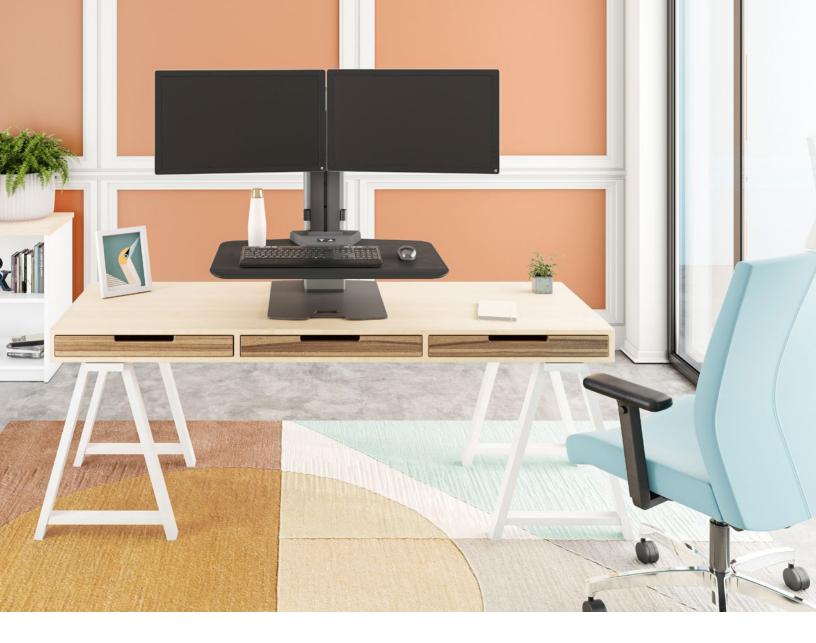

# UPGRADE YOUR WORKSPACE.

Winston-E is a responsive powered riser that takes the sit-stand conversation to a whole new level. The next-generation retrofit worksurface with monitor arms is engineered for freedom of movement and is available in a single, dual, or triple monitor configuration.

#### **FEATURES**

- Easy: Installers can get Winston-E from box to up-and-running in less than 20 minutes. No need to move or replace furniture.
- **Ergonomic:** Focal depth adjustment and independent movement keeps monitor at a comfortable, ergonomic level.
- Flexible: Independent monitor movement enable easy screen sharing.
- Convenient: Large worksurface and newly designed storage tray allow you to bring all necessities with you when standing.