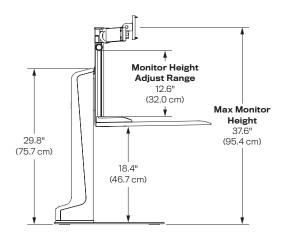

#### Part Numbers

WNSTE-1-270 (Single) WNSTE-2-270 (Dual) WNSTE-3-270 (Triple)

WNSTE-1-CW-270 (Single Compact)
WNSTE-2-CW-270 (Dual Compact)
WNSTE-3-CW-270 (Triple Compact)

Height Adjustment: 18.4"

Monitor Height Adjust Range: 12.6" Max Monitor Height: 37.6" Worksurface: 30" W x 22" D