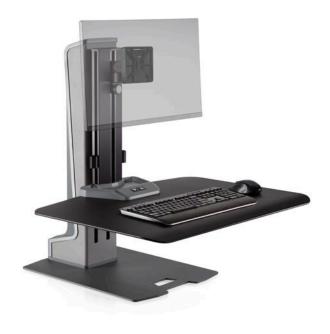

# UPGRADE YOUR WORKSPACE.

Winston-E is a responsive powered riser that takes the sit-stand conversation to a whole new level. The next-generation retrofit worksurface with monitor arms is engineered for freedom of movement and is available in a single, dual, or triple monitor configuration.

#### **FEATURES**

- Easy: Installers can get Winston-E from box to up-and-running in less than 20 minutes. No need to move or replace furniture.
- **Ergonomic:** Focal depth adjustment and independent movement keeps monitor at a comfortable, ergonomic level.
- Flexible: Independent monitor movement enable easy screen sharing.
- Convenient: Large worksurface and newly designed storage tray allow you to bring all necessities with you when standing.

Worksurface, Compact:  $30" \text{ W} \times 16" \text{ D}$ 

**Base:** 16" W × 21" D

**Power Output:** 24 VDC, 5 Amp **Power Input:** 100-240 VAC, 50-60 Hz,

2.0 Amps

Power Cord: 5', Nema 5-15P Plug Weight Capacity: Up to 40 lbs. Max Screen Size: 43" (Single) 30" (Dual)