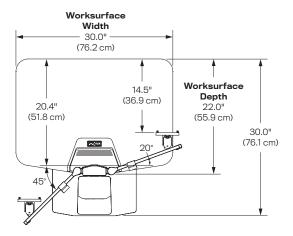

Worksurface: 30" W  $\times$  22" D

Worksurface, Compact: 30" W  $\times$  16" D

Base: 16" W x 21" D

**Power Output:** 24 VDC, 5 Amp **Power Input:** 100-240 VAC, 50-60 Hz,

2.0 Amps

Power Cord: 5', Nema 5-15P Plug Weight Capacity: Up to 40 lbs. Max Screen Size: 43" (Single) 30" (Dual) 24" (Triole)

# WINSTON-E