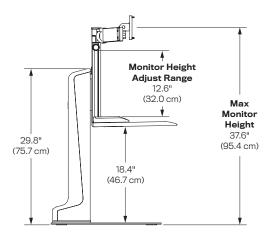

# Part Numbers

WNSTE-1-270 (Single) WNSTE-2-270 (Dual) WNSTE-3-270 (Triple)

WNSTE-1-CW-270 (Single Compact) WNSTE-2-CW-270 (Dual Compact) WNSTE-3-CW-270 (Triple Compact) Height Adjustment: 18.4"

Monitor Height Adjust Range: 12.6" Max Monitor Height: 37.6"