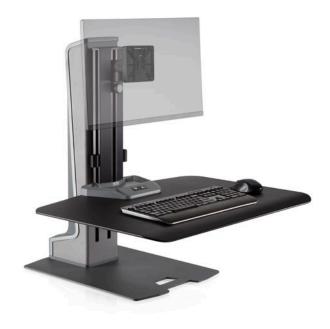

# UPGRADE YOUR WORKSPACE.

Winston-E is a responsive powered riser that takes the sit-stand conversation to a whole new level. The next-generation retrofit worksurface with monitor arms is engineered for freedom of movement and is available in a single, dual, or triple monitor configuration.

# **FEATURES**

- Easy: Installers can get Winston-E from box to up-and-running in less than 20 minutes. No need to move or replace furniture.
- **Ergonomic:** Focal depth adjustment and independent movement keeps monitor at a comfortable, ergonomic level.
- Flexible: Independent monitor movement enable easy screen sharing.
- Convenient: Large worksurface and newly designed storage tray allow you to bring all necessities with you when standing.
- Compatible: VESA-monitor compatible 75mm & 100mm VESA adapter(s) included.

Worksurface: 30" W  $\times$  22" D

Worksurface, Compact: 30" W  $\times$  16" D

Base: 16" W x 21" D

**Power Output:** 24 VDC, 5 Amp **Power Input:** 100-240 VAC, 50-60 Hz,

2.0 Amps

Power Cord: 5', Nema 5-15P Plug Weight Capacity: Up to 40 lbs. Max Screen Size: 43" (Single) 30" (Dual) 24" (Triole)