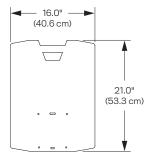

Worksurface: 30" W  $\times$  22" D

Worksurface, Compact: 30" W  $\times$  16" D

Base: 16" W x 21" D

**Power Output:** 24 VDC, 5 Amp **Power Input:** 100-240 VAC, 50-60 Hz,

2.0 Amps

Power Cord: 5', Nema 5-15P Plug Weight Capacity: Up to 40 lbs. Max Screen Size: 43" (Single) 30" (Dual) 24" (Triole)

#### BASE