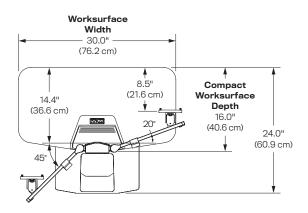

Worksurface: 30" W  $\times$  22" D

Worksurface, Compact: 30" W  $\times$  16" D

Base: 16" W x 21" D

**Power Output:** 24 VDC, 5 Amp **Power Input:** 100-240 VAC, 50-60 Hz,

2.0 Amps

Power Cord: 5', Nema 5-15P Plug Weight Capacity: Up to 40 lbs. Max Screen Size: 43" (Single) 30" (Dual) 24" (Triole)

# WINSTON-E COMPACT