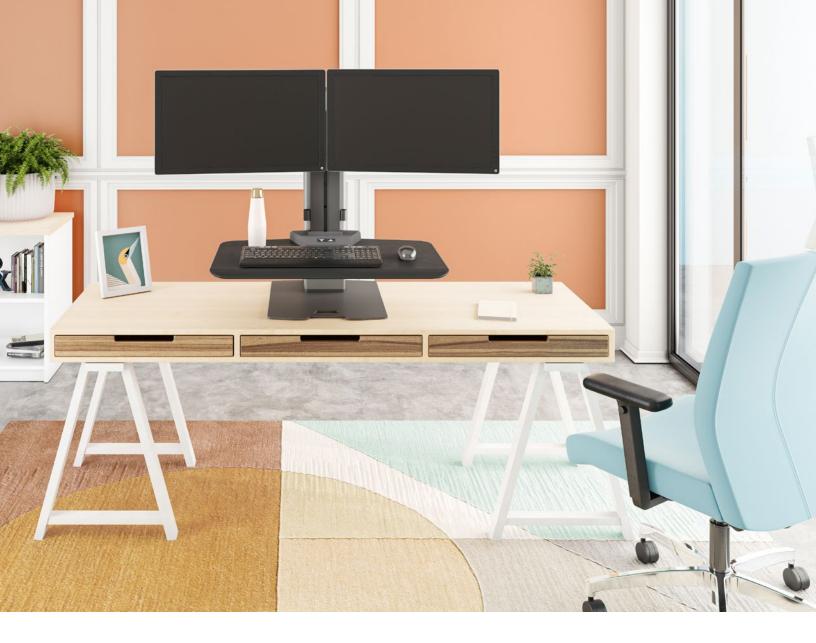

# UPGRADE YOUR WORKSPACE.

Winston-E is a responsive powered riser that takes the sit-stand conversation to a whole new level. The next-generation retrofit worksurface with monitor arms is engineered for freedom of movement and is available in a single, dual, or triple monitor configuration.

# **FEATURES**

- Easy: Installers can get Winston-E from box to up-and-running in less than 20 minutes. No need to move or replace furniture.
- **Ergonomic:** Focal depth adjustment and independent movement keeps monitor at a comfortable, ergonomic level.
- Flexible: Independent monitor movement enable easy screen sharing.
- Convenient: Large worksurface and newly designed storage tray allow you to bring all necessities with you when standing.
- Compatible: VESA-monitor compatible 75mm & 100mm VESA adapter(s) included.

# **CONFIGURATIONS**

WINSTON-E SINGLE Screen Size: Up to 43" Weight Capacity: Up to 40 lbs. Part Numbers: WNSTE-1-270

WNSTE-1-CW-270 (Compact Worksurface)

WINSTON-E DUAL
Screen Size: Up to 30"
Weight Capacity: Up to 40 lbs.
Part Numbers: WNSTE-2-270