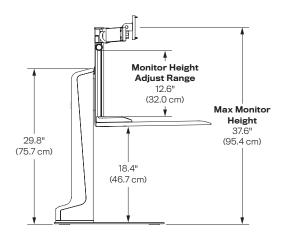

# Part Numbers

WNSTE-1-270 (Single) WNSTE-2-270 (Dual) WNSTE-3-270 (Triple)

WNSTE-1-CW-270 (Single Compact) WNSTE-2-CW-270 (Dual Compact) WNSTE-3-CW-270 (Triple Compact) Height Adjustment: 18.4"

Monitor Height Adjust Range: 12.6" Max Monitor Height: 37.6"