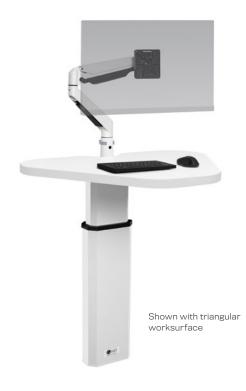

#### Finishes

Height Range: 30" - 46.5" (when mounted 3" above the floor)

Worksurface Shape: Rectangular, Triangular Worksurface Size:

Rectangular: 30.0" W x 23.5" D x 1.125" T Triangular: 31.3" W x 23.5" D x 1.125" T

## **Worksurfaces** (Rectangular and Triangular)

\* When mounted 3" above the floor.