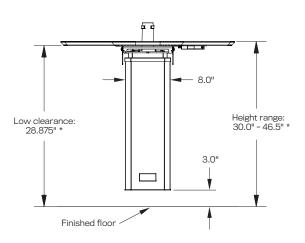

#### Finishes

Height Range: 30" - 46.5" (when mounted 3" above the floor)

Worksurface Shape: Rectangular, Triangular Worksurface Size:

Rectangular: 30.0" W x 23.5" D x 1.125" T Triangular: 31.3" W x 23.5" D x 1.125" T

#### WARRANTY

Parts: 10 Years Craftsmanship: Lifetime

Worksurface tilts 90°,

stows away when not

in use

16.5" of height adjustment