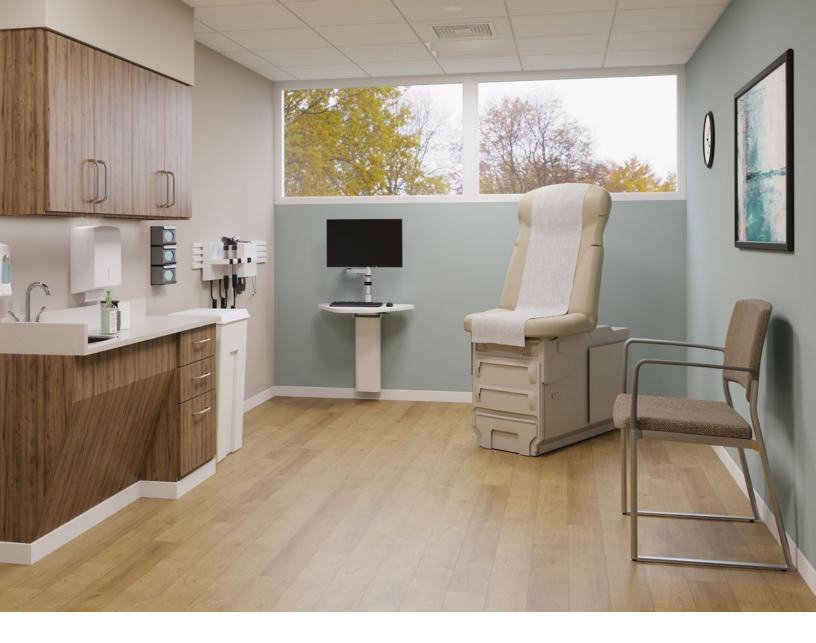

## TAKE A MINUT.

When time is of the essence, take just a Minut. Minut is our innovative, pop-up workstation with integrated monitor arm. Perfect for caregivers on the move who need a quick moment to update a chart, check on labs or whatever work is necessary on the fly.