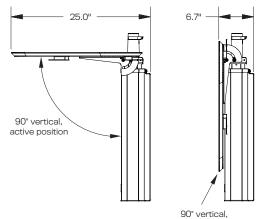

Tilt: 0° (stowed) or 90° (active)

Weight Capacity: Rectangluar: 12.9 - 27.9 lbs. Triangluar: 17.5 - 32.5 lbs. (without monitor arm or technology weight) Adjustability: Constant Force Spring

#### WARRANTY

Parts: 10 Years Craftsmanship: Lifetime

Worksurface tilts 90°,

stows away when not

in use

16.5" of height adjustment

### **CAPABILITIES**

Wall Mount

stowed position