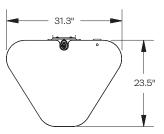

#### Finishes

Height Range: 30" - 46.5" (when mounted 3" above the floor)

Worksurface Shape: Rectangular, Triangular Worksurface Size:

Rectangular: 30.0" W x 23.5" D x 1.125" T Triangular: 31.3" W x 23.5" D x 1.125" T

## **Worksurfaces** (Rectangular and Triangular)

\* When mounted 3" above the floor.