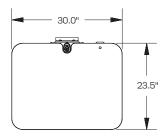

#### Finishes

Height Range: 30" - 46.5" (when mounted 3" above the floor)

Worksurface Shape: Rectangular, Triangular Worksurface Size:

Rectangular: 30.0" W x 23.5" D x 1.125" T Triangular: 31.3" W x 23.5" D x 1.125" T

## **Worksurfaces** (Rectangular and Triangular)

\* When mounted 3" above the floor.