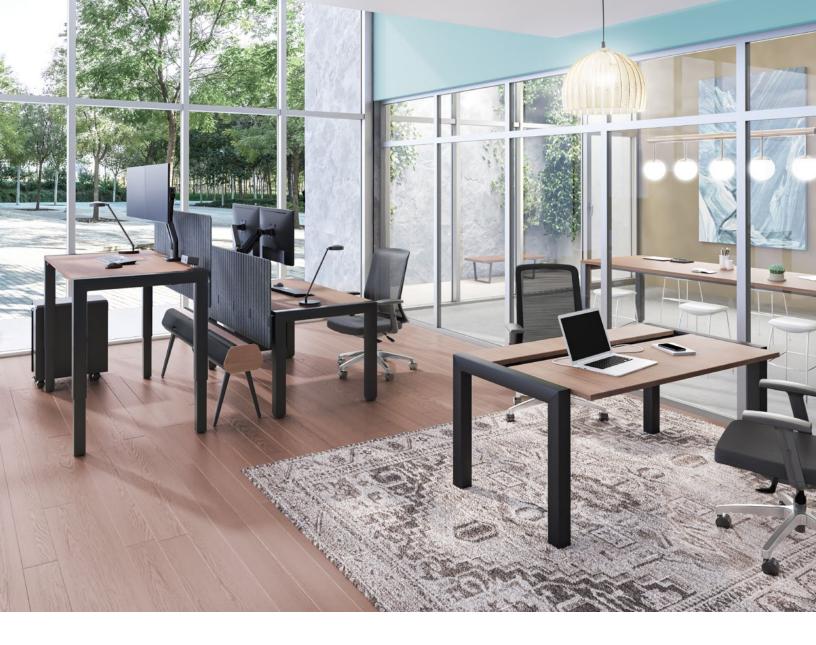

### ELEVATE YOUR WORK EXPERIENCE.

Standing or sitting, the static Elle tables are flexible and functional for any space. Designed and manufactured in Denmark, the static Elle tables are part of the Elle Collection, which include a family of height adjustable individual and group work tables. The static Elle tables are available in either fixed-height sitting or fixed-height standing.

Team interaction has never been more important. Our Elle Collection group work static tables are the perfect solution to help your team connect.

#### **FEATURES**

- Static: Choose from 28" sitting height or 42" standing height
- Collaborate: Ideal for a flexible collaboration spaces or personal workstation
- A Safe Space<sup>™</sup> Product: Easily cleaned and disinfected between users.