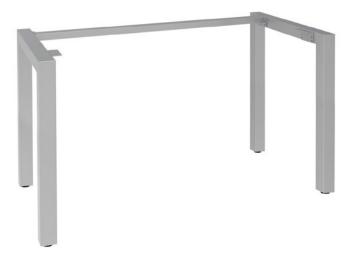

#### **SPECIFICATIONS**

# Finishes Static Heights: 28", 42" White W Standard Depth: 24", 30" Standard Width: 60", 72" Frame-Only Weight Capacity: 400 lbs. S Environmental Consideration: PVC-Free Frame Components Black B