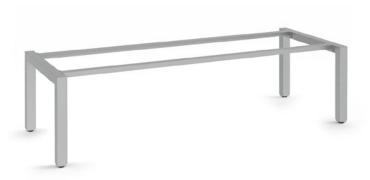

### Part Numbers

 $EH-A-91-\_^{**} \ (Table\ Tops:\ 91\ cm\ x\ 140\ -\ 200\ cm)$   $EH-A-107-\_^{**} \ (Table\ Tops:\ 107\ cm\ x\ 140\ -\ 200\ cm)$   $EH-A-122-\_^{**} \ (Table\ Tops:\ 122\ cm\ x\ 140\ -\ 200\ cm)$ 

(\*\*indicates country of power)

Speed: 3.81 cm per second Standby Power: 0.08W

Adjustability: Electric Control

**Environmental Consideration:**PVC-Free Frame Components

Special Standard Features:

Soft Stop

Integrated Wire Management Tra

Frame-Only Weight Capacity: 204.12 kg

Switch Options: Digital Switch