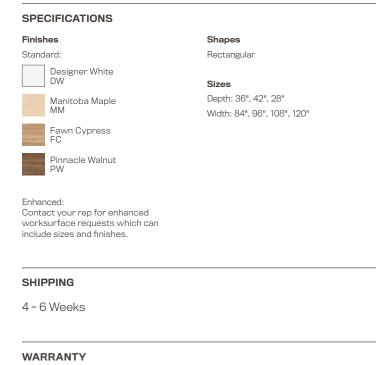

# WORKSURFACES.

Ellehaven worksurfaces can be added to any Ellehaven base. Available in a variety of sizes and 4 standard finishes.

Rectangular worksurface

5 Years