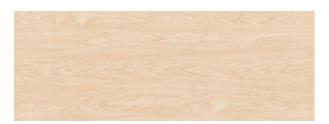

# WORKSURFACES.

Ellehaven worksurfaces can be added to any Ellehaven base. Available in a variety of sizes and 4 standard finishes.

Rectangular worksurface

5 Years