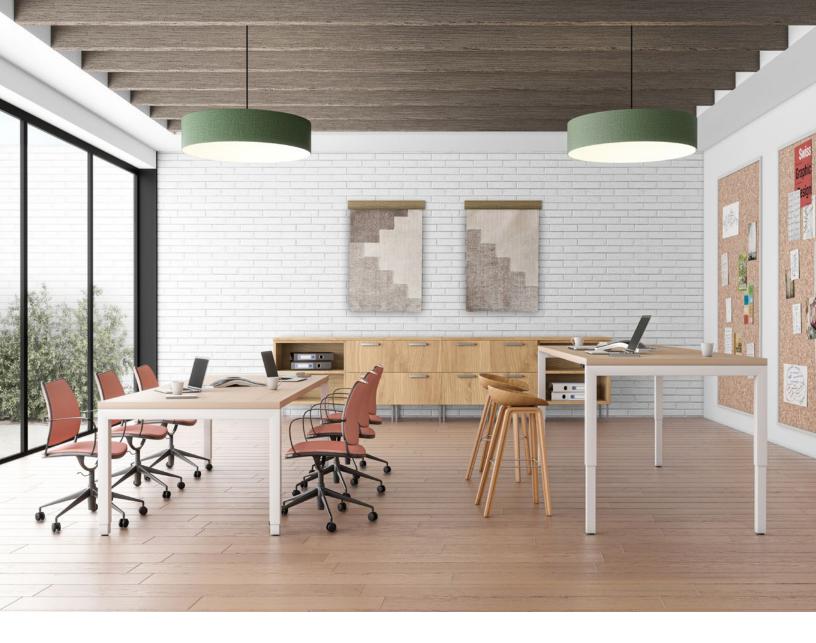

# SI FEK DESIGN AND THE FREEDOM OF CHOICE.

Designed and manufactured in Denmark, Ellehaven's sleek and sophisticated design is only the beginning. Ellehaven's electric lift can be powered by cable or battery. This built-in flexibility makes this height-adjustable table suitable for any layout, while maintaining your environment's aesthetics. An integrated wire management tray holds batteries and wires in place for added organization.

Ellehaven's electric lift can be powered by cable or battery. This built-in flexibility makes this height-adjustable table suitable for any layout, while maintaining your environment's aesthetics. An integrated wire management tray holds batteries and wires in place for added organization.

#### **FEATURES**

- Electric: At the push of a button, electric power will lift Ellehaven to your preferred height at a rate of 3.81 cm per second.
- Convenient: The choice of cable or battery power makes rearrangements easy.
- Smart: Choose Bluetooth® Control for the ultimate in technological workspace integration.
- A Safe Space™ Product: Easily cleaned and disinfected between users.