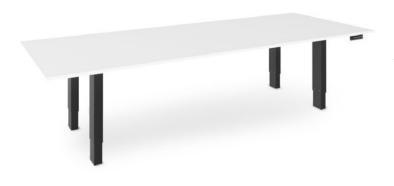

#### **FEATURES**

- Integrated: Includes programmable four-position LED handset and cable manager.
- Electric Lift: Quad-sync motors allow for a 300 lb. lift capacity, which raises at 1.2" per second.
- Smart: Anti-collision safety sensor prevents accidents.
- A Safe Space<sup>™</sup> Product: Easy to wipe down and disinfect between users.

### Finishes

Black BK

#### Dimensions

Height Range: 27.25" - 46.75" Width Options: 42" - 74"

Part Numbers
HAT4-MID-L-\_\_