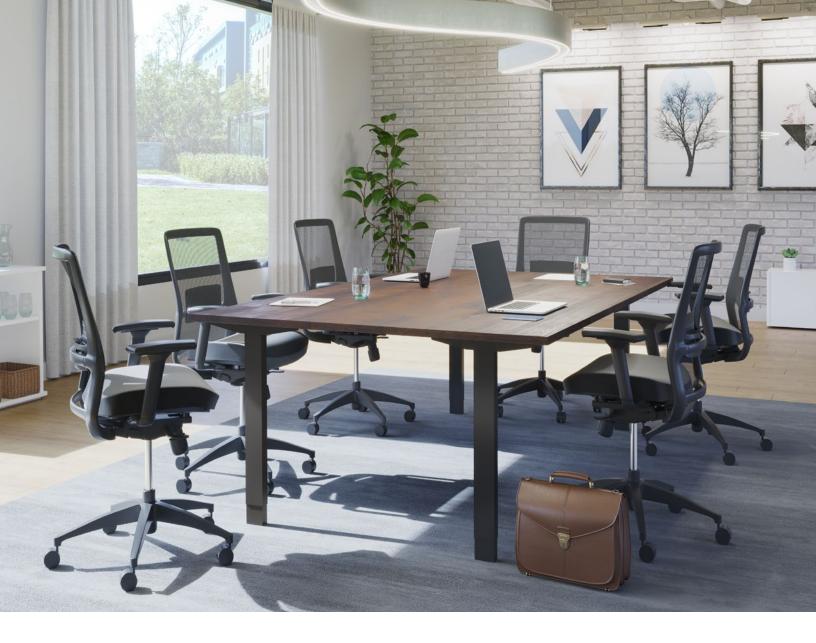

# GROUP & CONFERENCE TABLE

**GROUP & CONFERENCE** 

# MOVE TOGETHER.

Team meetings may be long, but they don't have to be painful. This four-legged electric conference base means even shared workspaces can transition from sit to stand.

Improve the productivity of your brainstorming sessions with this impressively large height-adjustable electric base. Expandable widths and multiple worksurface options ensure the right fit for your space.

#### **FEATURES**

- Integrated: Includes programmable four-position LED handset and cable manager.
- Electric Lift: Quad-sync motors allow for a 300 lb. lift capacity, which raises at 1.2" per second.
- Smart: Anti-collision safety sensor prevents accidents.
- A Safe Space<sup>™</sup> Product: Easy to wipe down and disinfect between users.