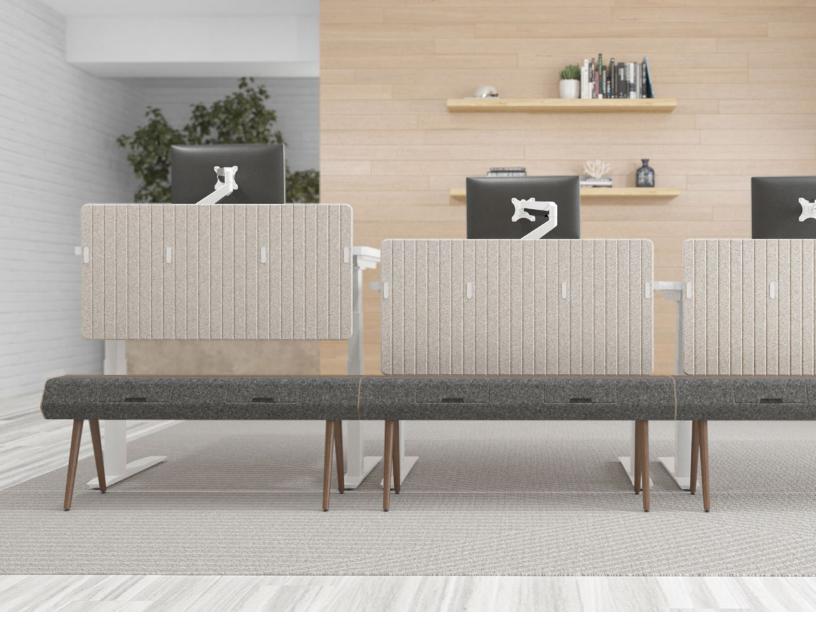

# DISTINCTIVELY DESIGNED AND WONDERFULLY FUNCTIONAL.

In a world of personalized workstations and height-adjustable desks, organizing power sources can get complicated. Introducing Ivy, a brilliant power and data distribution solution. This system offers five types of junctions and three different lengths, enabling infinite space-planning capabilities.

Ivy is made from rich woods, supple felt, and sleek steel in an inspiring design to enhance your office. Ivy conceals and protects receptacle connections, while leaving them out of sight and out of mind. The beam profile also allows for the concealed management of up to 25 data lines. Elevate your office with the unmatched aesthetics and planning flexibility of Ivy.

#### **FEATURES**

- Customizable: Five junctions, two angles, and three different lengths ensure lvy meets all of your power management needs.
- Beautiful: Danish design sensibility and the use of high-quality materials turn a mess of wires into an aesthetically pleasing addition to your workspace.
- Environmentally Friendly: Made from sustainably-sourced wood and Declare-labeled PET felt.