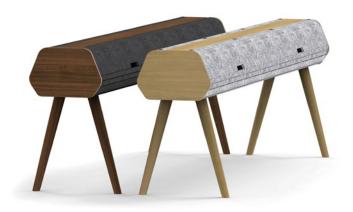

Ivy is made from rich woods, supple felt, and sleek steel in an inspiring design to enhance your office. Ivy conceals and protects receptacle connections, while leaving them out of sight and out of mind. The beam profile also allows for the concealed management of up to 25 data lines. Elevate your office with the unmatched aesthetics and planning flexibility of Ivy.

# Wooden Leg Finishes

Oak

Metal Leg Finishes

Silver

## Dimensions

Height Width Glides: 52.12 cm Leg Width: 32.39 cm Beam Width: 25.91 cm Beam Length: 121.92, 152.4, 182.88 cm

#### Shapes

90° Duo, 120° Duo, 90° Trio, 120° Trio, Quad