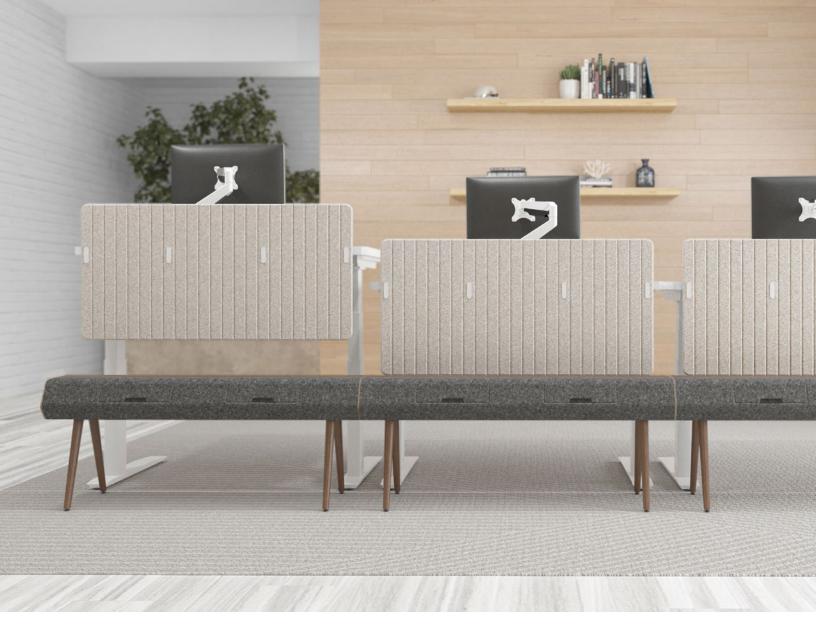

# DISTINCTIVELY DESIGNED AND WONDERFULLY FUNCTIONAL.

In a world of personalized workstations and height-adjustable desks, organizing power sources can get complicated. Introducing lvy, a brilliant power and data distribution solution. This system offers five types of junctions and three different lengths, enabling infinite space-planning capabilities.

Ivy is made from rich woods, supple felt, and sleek steel in an inspiring design to enhance your office. Ivy conceals and protects receptacle connections, while leaving them out of sight and out of mind. The beam profile also allows for the concealed management of up to 25 data lines. Elevate your office with the unmatched aesthetics and planning flexibility of Ivy.

## Dimensions

Height: 20.52" Leg Width: 12.75" Beam Width: 10.2" Beam Length: 48", 60", 72"