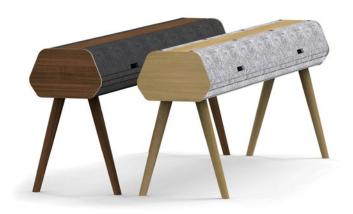

POWER & DATA BEAMS



# DISTINCTIVELY DESIGNED AND WONDERFULLY FUNCTIONAL.

In a world of personalized workstations and height-adjustable desks, organizing power sources can get complicated. Introducing lvy, a brilliant power and data distribution solution. This system offers five types of junctions and three different lengths, enabling infinite space-planning capabilities.



Ivy is made from rich woods, supple felt, and sleek steel in an inspiring design to enhance your office. Ivy conceals and protects receptacle connections, while leaving them out of sight and out of mind. The beam profile also allows for the concealed management of up to 25 data lines. Elevate your office with the unmatched aesthetics and planning flexibility of Ivy.

#### **FEATURES**

- Customizable: Five junctions, two angles, and three different lengths ensure lvy meets all of your power management needs.
- Beautiful: Danish design sensibility and the use of high-quality materials turn a mess of wires into an aesthetically pleasing addition to your workspace.
- Environmentally Friendly: Made from sustainably-sourced wood and Declare-labeled PET felt.

### **SPECIFICATIONS**

# Felt Co