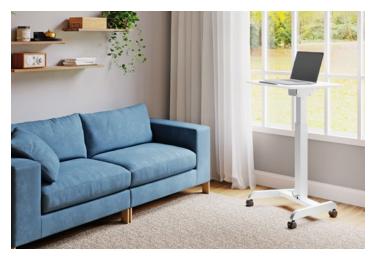

# WORK ANYWHERE.

Movel gives you the freedom to work the way you want, anywhere you want. Its light-scale design, tiltable desktop and manual height-adjustability provides the ultimate solution for a nimble, space-saving work companion. Whether at home or in the office, Movel helps you and your workday roll into action.

#### **FEATURES**

- **Seamless Height Adjustment:** Creates a smooth transition from sitting to standing.
- Tilting: Desktop provides the optimal angle for writing or computing.
- Safety: Ledge stopper prevents items from slipping off the desktop.
- **Heavy-duty:** Casters offer smooth mobility allowing you to work anywhere you want.