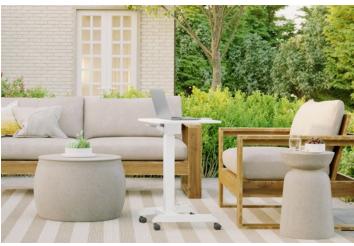

# WORK ANYWHERE.

Movel gives you the freedom to work the way you want, anywhere you want. Its light-scale design, tiltable desktop and manual height-adjustability provides the ultimate solution for a nimble, space-saving work companion. Whether at home or in the office, Movel helps you and your workday roll into action.

#### **FEATURES**

- **Seamless Height Adjustment:** Creates a smooth transition from sitting to standing.
- Tilting: Desktop provides the optimal angle for writing or computing.
- Safety: Ledge stopper prevents items from slipping off the desktop.
- **Heavy-duty:** Casters offer smooth mobility allowing you to work anywhere you want.