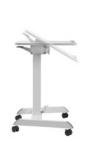

# WORK ANYWHERE.

Movel gives you the freedom to work the way you want, anywhere you want. Its light-scale design, tiltable desktop and manual height-adjustability provides the ultimate solution for a nimble, space-saving work companion. Whether at home or in the office, Movel helps you and your workday roll into action.

#### **FEATURES**

- **Seamless Height Adjustment:** Creates a smooth transition from sitting to standing.
- Tilting: Desktop provides the optimal angle for writing or computing.
- Safety: Ledge stopper prevents items from slipping off the desktop.
- **Heavy-duty:** Casters offer smooth mobility allowing you to work anywhere you want.

## Dimensions

Height Range: 75.69-112.77 cm Worksurface Tilt Range: 0°, 10°, 20°, 30° Worksurface Size: 59.94 L x 52.07 cm W Worksurface Thickness: 1.6 cm Weight Capacity: 7.98 kg