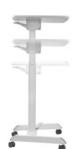

# WORK ANYWHERE.

Movel gives you the freedom to work the way you want, anywhere you want. Its light-scale design, tiltable desktop and manual height-adjustability provides the ultimate solution for a nimble, space-saving work companion. Whether at home or in the office, Movel helps you and your workday roll into action.

#### **FEATURES**

- **Seamless Height Adjustment:** Creates a smooth transition from sitting to standing.
- Tilting: Desktop provides the optimal angle for writing or computing.
- Safety: Ledge stopper prevents items from slipping off the desktop.
- **Heavy-duty:** Casters offer smooth mobility allowing you to work anywhere you want.

## Dimensions

Height Range: 75.69-112.77 cm Worksurface Tilt Range: 0°, 10°, 20°, 30° Worksurface Size: 59.94 L x 52.07 cm W Worksurface Thickness: 1.6 cm Weight Capacity: 7.98 kg