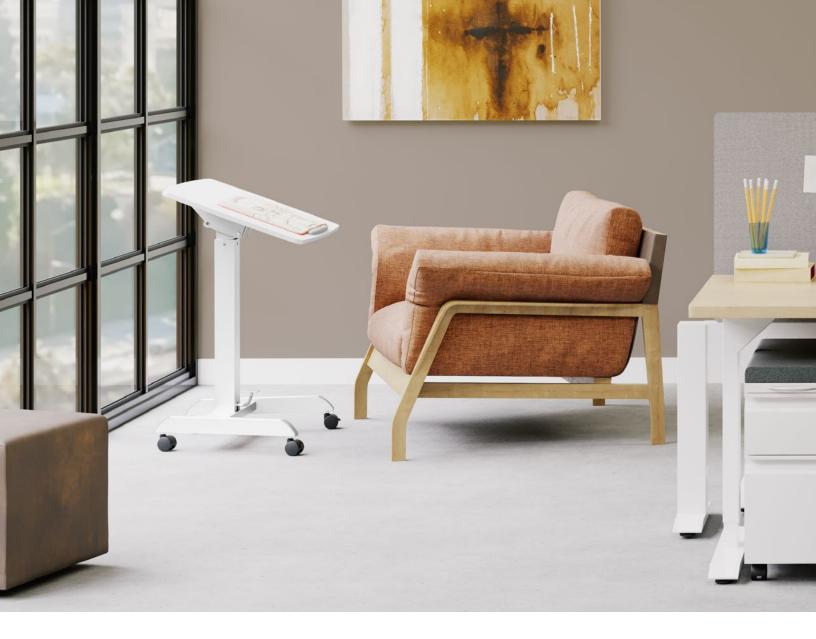

# WORK ANYWHERE.

Movel gives you the freedom to work the way you want, anywhere you want. Its light-scale design, tiltable desktop and manual height-adjustability provides the ultimate solution for a nimble, space-saving work companion. Whether at home or in the office, Movel helps you and your workday roll into action.

#### **FEATURES**

- **Seamless Height Adjustment:** Creates a smooth transition from sitting to standing.
- Tilting: Desktop provides the optimal angle for writing or computing.
- Safety: Ledge stopper prevents items from slipping off the desktop.
- **Heavy-duty:** Casters offer smooth mobility allowing you to work anywhere you want.