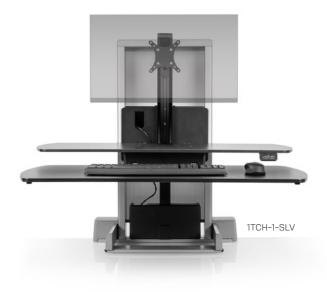

## ELECTRIC POWERED HEIGHT ADJUSTMENT.

The One Touch systems are electric powered sit-stand workstations that retrofit to your existing desk, making them compatible with any type of setup. Capable of mounting up to six monitors.

The One Touch comes in a variety of configurations to match your workstation needs.

#### Height Adjustment: 20" Worksurface Size:

Upper Worksurface: 36" W x 15" D Lower Worksurface: 36" W x 17" D **Mount:** Clamp, Rail

Weight Capacity: 15 lbs. per monitor on the wing 25 lbs. per monitor on the center column 100 lbs. total unit weight capacity