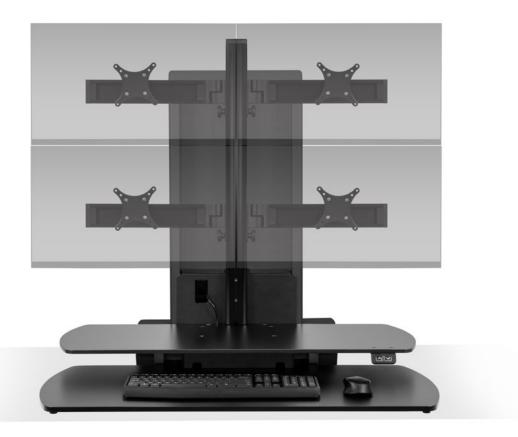

## ELECTRIC POWERED HEIGHT ADJUSTMENT.

The One Touch systems are electric powered sit-stand workstations that retrofit to your existing desk, making them compatible with any type of setup. Capable of mounting up to six monitors.

The One Touch comes in a variety of configurations to match your workstation needs.

#### Max Screen Size: Single: 49"

 Dual:
 32"

 Triple:
 24"

 1 over 1:
 49"

 2 over 2:
 32"

 3 over 3:
 24"