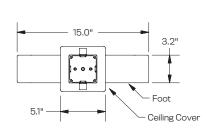

# **SPECIFICATIONS**

Finishes In-Stock:

White

Silver

Black

**Dimensions**:  $144" \times 3.25" \times 3.25"$ 

Weight: 6 lbs.

**Part Numbers** 

PP12-\_\_ Power Pole, end of run PP12-2-\_\_ Power Pole, middle or end of run

Ceiling Power Feed Kit CFK