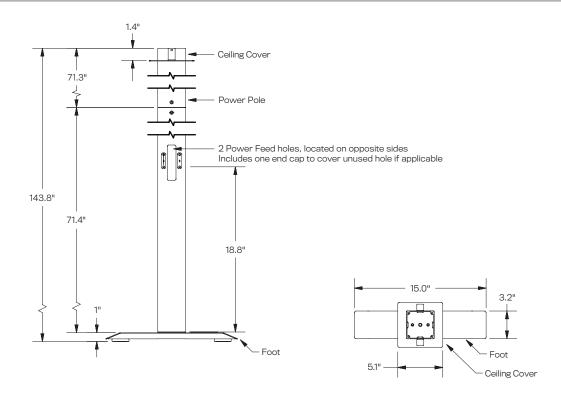

# **SPECIFICATIONS**

Finishes In-Stock:

White

Silver

Black

**Dimensions**:  $144" \times 3.25" \times 3.25"$ 

Weight: 6 lbs.

**Part Numbers** 