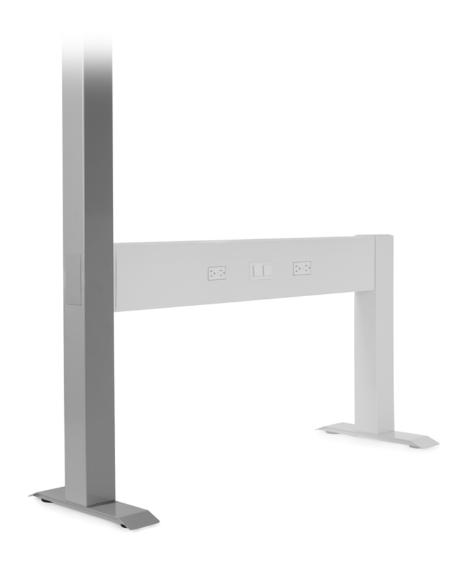

# POWER WHERE YOU NEED IT.

Power up your workspace with this convenient Power Pole. Compatible with HAT Power & Data Beam and Benching, HAT's Power Pole allows you to safely deliver power where it's needed.

## **FEATURES**

- Configurable Layout: Can be installed in the middle or at the end of the run.
- · Compatible: Compatible with HAT Power & Data Beam and HAT Benching. Ceiling Power Feed Kit required, must be ordered separately.
- Easy Install: Includes power pole, foot, and ceiling trim kit for easy installation.
- Compliant: All state electrical regulations can be met.

## PP12

# PP12-2