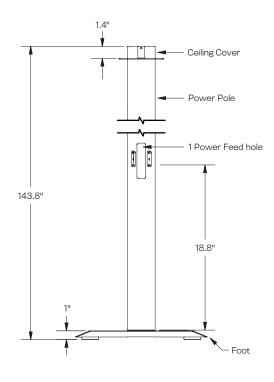

# **SPECIFICATIONS**

Finishes In-Stock:

White

Silver

Black

**Dimensions**:  $144" \times 3.25" \times 3.25"$ 

Weight: 6 lbs.

**Part Numbers** 

PP12-\_\_ Power Pole, end of run PP12-2-\_\_ Power Pole, middle or end of run

Ceiling Power Feed Kit CFK