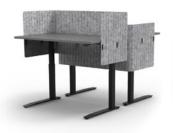

Configures for privacy / modesty

AURA's pleated design adds an aesthetic component and allows the screen to wrap around corners and adapt to various surface conditions. This adjustable screen is made with 60% post-consumer recycled content.

#### **Bracket Finishes**

White Silver

Black

Dimensions Height: 58,4 cm

Width: 116,8 cm, 147,3 cm, 177,8 cm, 233.6 cm

Thickness: 0,9 cm

Full Modesty:

45,7 cm Below / 10,2 cm Above

Full Privacy:

22,9 cm Below / 33 cm Above