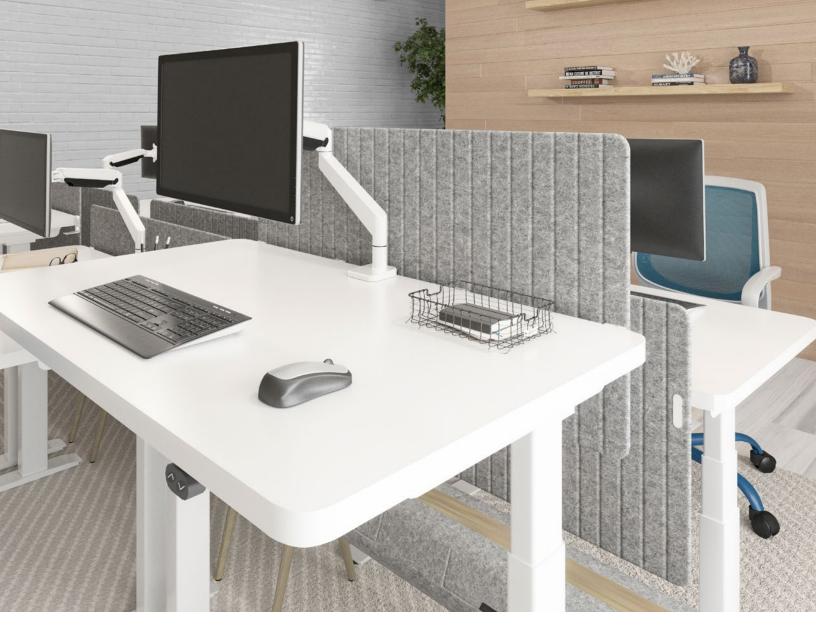

## THE SLEEK SOLUTION FOR MODESTY AT WORK.

AURA (Adjustable Unlimited Recycled Acoustical) is more than your average screen. This environmentally conscious product offers visual and acoustical privacy using a unique mounting system, which allows for a tool-less adjustment. Just lift-up, flip, and drop the screen back into the mounts.

Configures for privacy / modesty

AURA's pleated design adds an aesthetic component and allows the screen to wrap around corners and adapt to various surface conditions. This adjustable screen is made with 60% post-consumer recycled content.

#### **FEATURES**

- · Stylish: Functional and elegant, AURA offers separation, without interfering with workspace aesthetic.
- Smart: Designed to retrofit on existing or new workstations with unlimited partition options.
- Certified: Fire Rating UL tested ASTM E-84: Class A and LEED compliant.
- · A Safe Space™ Product: AURA facilitates social distancing in the office.