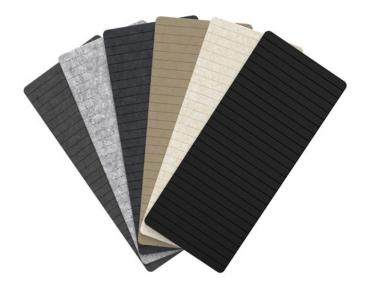

# 

DIVIDERS



## THE SLEEK SOLUTION FOR MODESTY AT WORK.

AURA (Adjustable Unlimited Recycled Acoustical) is more than your average screen. This environmentally conscious product offers visual and acoustical privacy using a unique mounting system, which allows for a tool-less adjustment. Just lift-up, flip, and drop the screen back into the mounts.









Configures for privacy / modesty

AURA's pleated design adds an aesthetic component and allows the screen to wrap around corners and adapt to various surface conditions. This adjustable screen is made with 60% post-consumer recycled content.

#### **FEATURES**

- · Stylish: Functional and elegant, AURA offers separation, without interfering with workspace aesthetic.
- Smart: Designed to retrofit on existing or new workstations with unlimited partition options.
- Certified: Fire Rating UL tested ASTM E-84: Class A and LEED compliant.
- · A Safe Space™ Product: AURA facilitates social distancing in the office.

## **SPECIFICATIONS**

#### Colors



Night FNI



Slate



Pehble



FBL



Oatmeal FOA



Latte FLA



#### **Bracket Finishes**

White Silver

Black

Dimensions Height: 58,