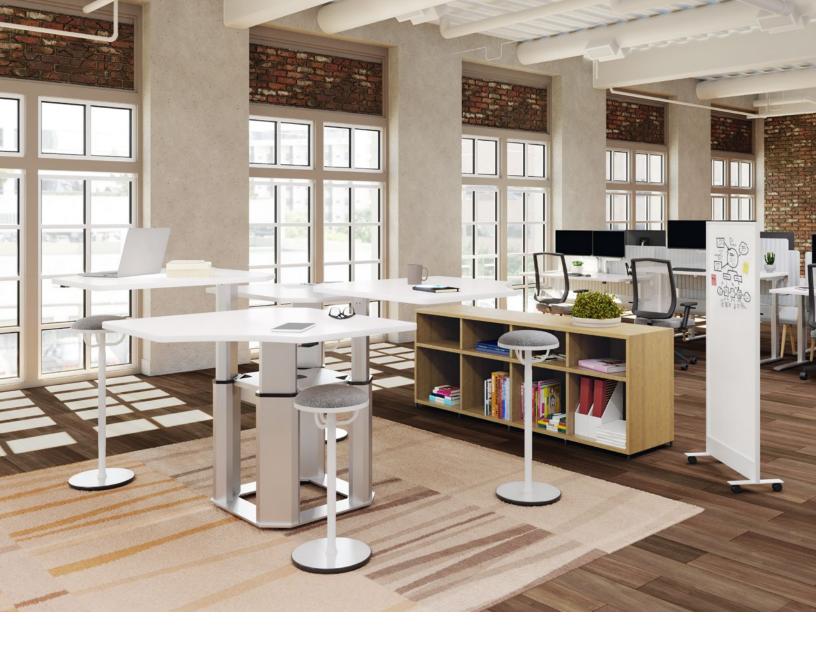

## M-SERIES COMBINATIONS MAKE TEAMWORK A SNAP.

Team up with an M-Series Tripod or Quad combo for comfortable, productive break-out meetings.

These multi-seater desks adapt the best of M-Series for team sessions. Meetings shouldn't inhibit your ability to work ergonomically.

#### **FEATURES**

- Ergonomic: Constant Force height adjustment makes it easy to brainstorm in comfort.
- Integrated: The clever worksurface shapes fit together to take up less space.
- Secure: A safety brake with integrated locking mechanism keeps the table in place.
- A Safe Space<sup>™</sup> Product: Easily cleaned and disinfected between users.