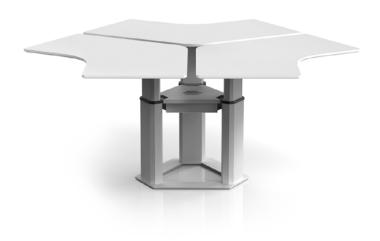

#### **Finishes** M-Tripod Seats: 3 White Worksurface Angle: 120° Worksurface Weight: 20+ kg Silver (Surface size contingent) M-Quad Black Seats: 4 Mocha\* Worksurface Angle: 90° 40 Worksurface Weight: 17+ kg (Surface size contingent) Worksurface Finishes: Height Range: 70 cm - 112 cm Supplied on the request (including 2,5 cm. thick surface) Worksurface Edge Finishes: Worksurface Size: Supplied on the request 91 cm - 101 cm x 46 cm - 61 cm Frame-Only Weight Capacity: Supports a range of 7 kg - 36 kg (Column available in Ultralight, Light, Medium)