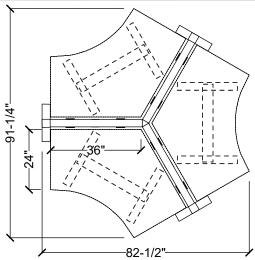

| #Part Number   | Description                    | Quantity | List       | Ext. List  |
|----------------|--------------------------------|----------|------------|------------|
| 1BFK-E         | Base Power Feed Kit, End Entry | 1        | \$256.00   | \$256.00   |
| 2DR-**         | Duplex Receptacle              | 12       | \$31.00    | \$372.00   |
| 3HAT2-MID-S-36 | Rectangular Mid-Hat Two Legs   | 3        | \$1,034.00 | \$3,102.00 |
| 4HRLB-36       | 36" Wide Beam Frame            | 3        | \$742.00   | \$2,226.00 |
| 5HRP24-3-120   | 120 Degree Three Way Post      | 1        | \$267.00   | \$267.00   |
| 6HRPF23-E      | End Post with Foot             | 3        | \$259.00   | \$777.00   |
| 7PT-36         | 36"W Power Trac                | 3        | \$282.00   | \$846.00   |
|                |                                |          |            |            |