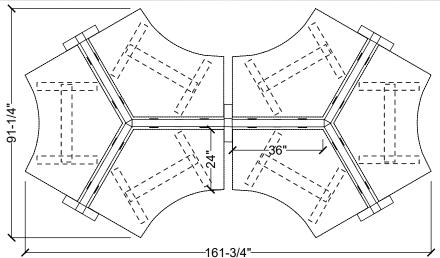

| #Part Number   | Description                       | Quantity | List       | Ext. List  |
|----------------|-----------------------------------|----------|------------|------------|
|                | •                                 | •        |            |            |
| 1BFK-E         | Base Power Feed Kit, End Entry    | 1        | \$256.00   | \$256.00   |
| 2DR-**         | Duplex Receptacle                 | 24       | \$31.00    | \$744.00   |
| 3HAT2-MID-S-36 | Rectangular Mid-Hat Two Legs      | 6        | \$1,034.00 | \$6,204.00 |
| 4HRLB-36       | 36" Wide Beam Frame               | 6        | \$742.00   | \$4,452.00 |
| 5HRP24-3-120   | 120 Degree Three Way Post         | 2        | \$267.00   | \$534.00   |
| 6HRPF23-180    | 180 Degree Two Way Post with Foot | 1        | \$285.00   | \$285.00   |
| 7HRPF23-E      | End Post with Foot                | 4        | \$259.00   | \$1,036.00 |
| 8PT-36         | 36"W Power Trac                   | 6        | \$282.00   | \$1,692.00 |
|                |                                   |          |            |            |