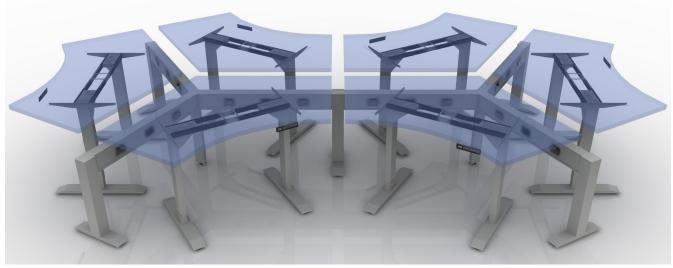

| #Part Number   | Description                       | Quantity | List       | Ext. List  |
|----------------|-----------------------------------|----------|------------|------------|
|                | •                                 | •        |            |            |
| 1BFK-E         | Base Power Feed Kit, End Entry    | 1        | \$256.00   | \$256.00   |
| 2DR-**         | Duplex Receptacle                 | 24       | \$31.00    | \$744.00   |
| 3HAT2-MID-S-36 | Rectangular Mid-Hat Two Legs      | 6        | \$1,034.00 | \$6,204.00 |
| 4HRLB-36       | 36" Wide Beam Frame               | 6        | \$742.00   | \$4,452.00 |
| 5HRP24-3-120   | 120 Degree Three Way Post         | 2        | \$267.00   | \$534.00   |
| 6HRPF23-180    | 180 Degree Two Way Post with Foot | 1        | \$285.00   | \$285.00   |
| 7HRPF23-E      | End Post with Foot                | 4        | \$259.00   | \$1,036.00 |
| 8PT-36         | 36"W Power Trac                   | 6        | \$282.00   | \$1,692.00 |
|                |                                   |          |            |            |