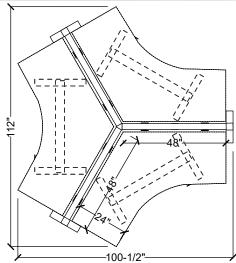

| #Part Number   | Description                    | Quantity | List       | Ext. List  |
|----------------|--------------------------------|----------|------------|------------|
| 1BFK-E         | Base Power Feed Kit, End Entry | 1        | \$256.00   | \$256.00   |
| 2DR-**         | Duplex Receptacle              | 12       | \$31.00    | \$372.00   |
| 3HAT2-MID-L-48 | Rectangular Mid-Hat Two Legs   | 3        | \$1,034.00 | \$3,102.00 |
| 4HRLB-48       | 48" Wide Beam Frame            | 3        | \$807.00   | \$2,421.00 |
| 5HRP24-3-120   | 120 Degree Three Way Post      | 1        | \$267.00   | \$267.00   |
| 6HRPF23-E      | End Post with Foot             | 3        | \$259.00   | \$777.00   |
| 7PT-48         | 48"W Power Trac                | 3        | \$298.00   | \$894.00