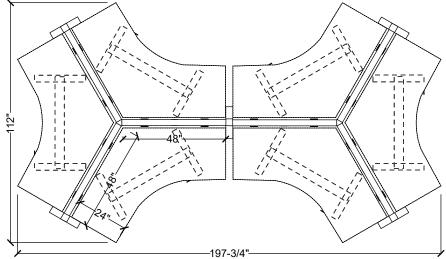

| #Part Number   | Description                       | Quantity | List       | Ext. List  |
|----------------|-----------------------------------|----------|------------|------------|
| 1BFK-E         | Base Power Feed Kit, End Entry    | 1        | \$256.00   | \$256.00   |
| 2DR-**         | Duplex Receptacle                 | 24       | \$31.00    | \$744.00   |
| 3HAT2-MID-L-48 | Rectangular Mid-Hat Two Legs      | 6        | \$1,034.00 | \$6,204.00 |
| 4HRLB-48       | 48" Wide Beam Frame               | 6        | \$807.00   | \$4,842.00 |
| 5HRP24-3-120   | 120 Degree Three Way Post         | 2        | \$267.00   | \$534.00   |
| 6HRPF23-180    | 180 Degree Two Way Post with Foot | 1        | \$285.00   | \$285.00   |
| 7HRPF23-E      | End Post with Foot                | 4