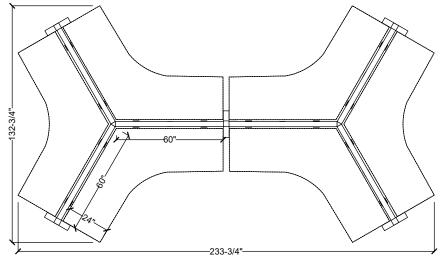

| #Part Number | Description                       | Quantity | List       | Ext. List   |
|--------------|-----------------------------------|----------|------------|-------------|
| 1BFK-E       | Base Power Feed Kit, End Entry    | 1        | \$256.00   | \$256.00    |
| 2DR-**       | Duplex Receptacle                 | 24       | \$31.00    | \$744.00    |
| 3HAT3-HI-L   | L Unit Hi-Hat Three Legs          | 6        | \$1,889.00 | \$11,334.00 |
| 4HRLB-60     | 60" Wide Beam Frame               | 6        | \$872.00   | \$5,232.00  |
| 5HRP24-3-120 | 120 Degree Three Way Post         | 2        | \$267.00   | \$534.00    |
| 6HRPF23-180  | 180 Degree Two Way Post with Foot | 1        | \$285.00   | \$285.00    |
| 7HRPF23-E    | End Post with Foot                | 4        | \$259.00   | \$1,036.00  |
| 8PT-60       | 60"W Power Trac                   | 6        | \$312.00   | \$1,872.00  |
|              |                                   |          |            |             |