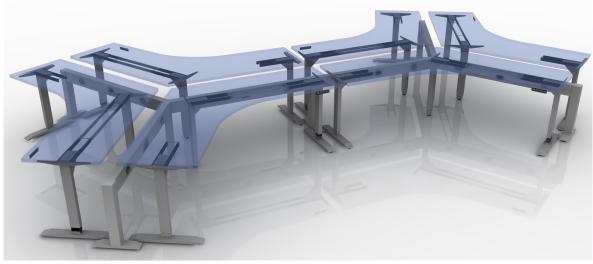

| #Part Number | Description                       | Quantity | List       | Ext. List   |
|--------------|-----------------------------------|----------|------------|-------------|
| 1BFK-E       | Base Power Feed Kit, End Entry    | 1        | \$256.00   | \$256.00    |
| 2DR-**       | Duplex Receptacle                 | 24       | \$31.00    | \$744.00    |
| 3HAT3-HI-L   | L Unit Hi-Hat Three Legs          | 6        | \$1,889.00 | \$11,334.00 |
| 4HRLB-60     | 60" Wide Beam Frame               | 6        | \$872.00   | \$5,232.00  |
| 5HRP24-3-120 | 120 Degree Three Way Post         | 2        | \$267.00   | \$534.00    |
| 6HRPF23-180  | 180 Degree Two Way Post with Foot | 1        | \$285.00   | \$285.00    |
| 7HRPF23-E    | End Post with Foot                | 4        | \$259.00   | \$1,036.00  |
| 8PT-60       | 60"W Power Trac                   | 6        | \$312.00   | \$1,872.00  |
|              |                                   |          |            |             |