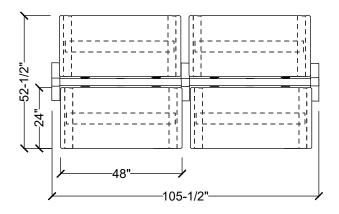

## BEAM+BASES 4-PACK 24"X48" WORKSTATIONS

| #Part Number                                | Description                          | Quantity | List       | Ext. List  |
|---------------------------------------------|--------------------------------------|----------|------------|------------|
| 1BFK-E                                      | Base Power Feed Kit, End Entry       | 1        | \$256.00   | \$256.00   |
| 2DR-**                                      | Duplex Receptacle                    | 8        | \$31.00    | \$248.00   |
| 3HAT2-MID-L-48 Rectangular Mid-Hat Two Legs |                                      | 4        | \$1,034.00 | \$4,136.00 |
| 4HRLB-48                                    | 48" Wide Beam Frame                  | 2        | \$807.00   | \$1,614.00 |
| 5HRPF23-180                                 | 180 Degree Two Way Post with Foot    | 1        | \$285.00   | \$285.00   |
| 6HRPF23-E                                   | End Post with Foot                   | 2        | \$259.00   | \$518.00   |
| 7PT-48                                      | 48"W Power Trac                      | 2        | \$298.00   | \$596.00   |
| 8WS-2448                                    | Rectangular Work Surface 24"W x 48"D | 4        | \$335.00   | \$1,340.00 |