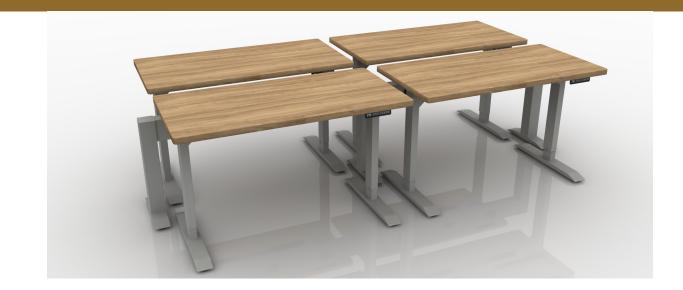

## BEAM+BASES 4-PACK 24"X48" WORKSTATIONS

| #Part Number                                | Description                          | Quantity | List       | Ext. List  |
|---------------------------------------------|--------------------------------------|----------|------------|------------|
| 1BFK-E                                      | Base Power Feed Kit, End Entry       | 1        | \$256.00   | \$256.00   |
| 2DR-**                                      | Duplex Receptacle                    | 8        | \$31.00    | \$248.00   |
| 3HAT2-MID-L-48 Rectangular Mid-Hat Two Legs |                                      | 4        | \$1,034.00 | \$4,136.00 |
| 4HRLB-48                                    | 48" Wide Beam Frame                  | 2        | \$807.00   | \$1,614.00 |
| 5HRPF23-180                                 | 180 Degree Two Way Post with Foot    | 1        | \$285.00   | \$285.00   |
| 6HRPF23-E                                   | End Post with Foot                   | 2        | \$259.00   | \$518.00   |
| 7PT-48                                      | 48"W Power Trac                      | 2        | \$298.00   | \$596.00   |
| 8WS-2448                                    | Rectangular Work Surface 24"W x 48"D | 4        | \$335.00   | \$1,340.00 |