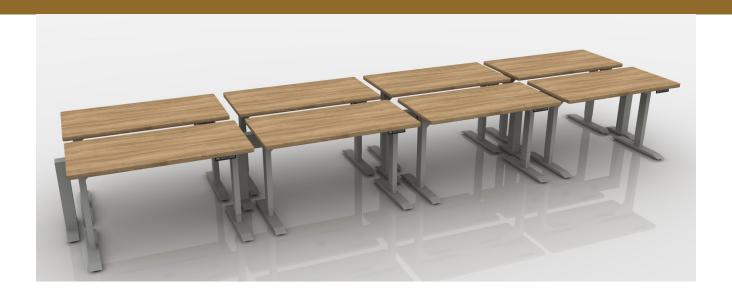

| #Part Number   | Description                          | Quantity | List       | Ext. List  |
|----------------|--------------------------------------|----------|------------|------------|
| 1BFK-E         | Base Power Feed Kit, End Entry       | 1        | \$256.00   | \$256.00   |
| 2DR-**         | Duplex Receptacle                    | 16       | \$31.00    | \$496.00   |
| 3HAT2-MID-L-48 | B Rectangular Mid-Hat Two Legs       | 8        | \$1,034.00 | \$8,272.00 |
| 4HRLB-48       | 48" Wide Beam Frame                  | 4        | \$807.00   | \$3,228.00 |
| 5HRPF23-180    | 180 Degree Two Way Post with Foot    | 3        | \$285.00   | \$855.00   |
| 6HRPF23-E      | End Post with Foot                   | 2        | \$259.00   | \$518.00   |
| 7PT-48         | 48"W Power Trac                      | 4        | \$298.00   | \$1,192.00 |
| 8WS-2448       | Rectangular Work Surface 24"W x 48"D | 8        | \$335.00   | \$2,680.00 |