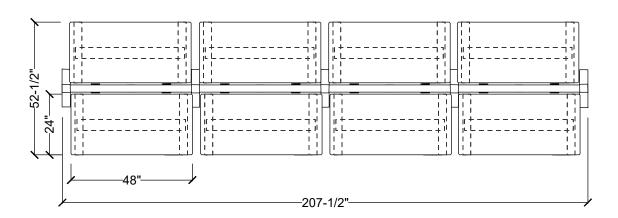

| #Part Number   | Description                          | Quantity | List       | Ext. List  |
|----------------|--------------------------------------|----------|------------|------------|
| 1BFK-E         | Base Power Feed Kit, End Entry       | 1        | \$256.00   | \$256.00   |
| 2DR-**         | Duplex Receptacle                    | 16       | \$31.00    | \$496.00   |
| 3HAT2-MID-L-48 | B Rectangular Mid-Hat Two Legs       | 8        | \$1,034.00 | \$8,272.00 |
| 4HRLB-48       | 48" Wide Beam Frame                  | 4        | \$807.00   | \$3,228.00 |
| 5HRPF23-180    | 180 Degree Two Way Post with Foot    | 3        | \$285.00   | \$855.00   |
| 6HRPF23-E      | End Post with Foot                   | 2        | \$259.00   | \$518.00   |
| 7PT-48         | 48"W Power Trac                      | 4        | \$298.00   | \$1,192.00 |
| 8WS-2448       | Rectangular Work Surface 24"W x 48"D | 8        | \$335.00   | \$2,680.00 |