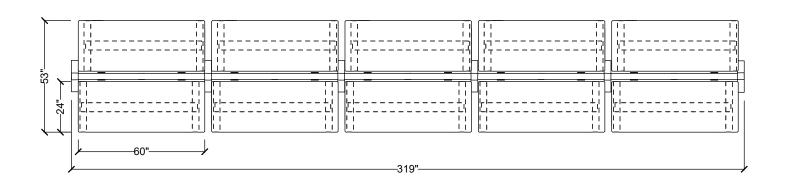

| #Part Number   | Description                          | Quantity | List       | Ext. List   |
|----------------|--------------------------------------|----------|------------|-------------|
| 1BFK-E         | Base Power Feed Kit, End Entry       | 2        | \$256.00   | \$512.00    |
| 2DR-**         | Duplex Receptacle                    | 20       | \$31.00    | \$620.00    |
| 3HAT2-MID-L-60 | Rectangular Mid-Hat Two Legs         | 10       | \$1,034.00 | \$10,340.00 |
| 4HRLB-60       | 60" Wide Beam Frame                  | 5        | \$872.00   | \$4,360.00  |
| 5HRPF23-180    | 180 Degree Two Way Post with Foot    | 4        | \$285.00   | \$1,140.00  |
| 6HRPF23-E      | End Post with Foot                   | 2        | \$259.00   | \$518.00    |
| 7PT-60         | 60"W Power Trac                      | 5        | \$312.00   | \$1,560.00  |
| 8WS-2460       | Rectangular Work Surface 24"W x 60"D | 10       | \$373.00   | \$3,730.00  |