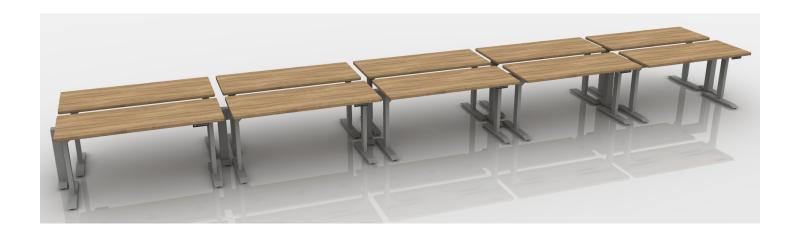

| #Part Number   | Description                          | Quantity | List       | Ext. List   |
|----------------|--------------------------------------|----------|------------|-------------|
| 1BFK-E         | Base Power Feed Kit, End Entry       | 2        | \$256.00   | \$512.00    |
| 2DR-**         | Duplex Receptacle                    | 20       | \$31.00    | \$620.00    |
| 3HAT2-MID-L-60 | Rectangular Mid-Hat Two Legs         | 10       | \$1,034.00 | \$10,340.00 |
| 4HRLB-60       | 60" Wide Beam Frame                  | 5        | \$872.00   | \$4,360.00  |
| 5HRPF23-180    | 180 Degree Two Way Post with Foot    | 4        | \$285.00   | \$1,140.00  |
| 6HRPF23-E      | End Post with Foot                   | 2        | \$259.00   | \$518.00    |
| 7PT-60         | 60"W Power Trac                      | 5        | \$312.00   | \$1,560.00  |
| 8WS-2460       | Rectangular Work Surface 24"W x 60"D | 10       | \$373.00   | \$3,730.00  |