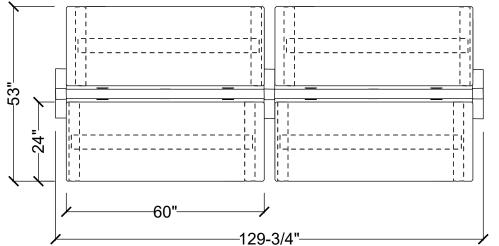

## BEAM+BASES 4-PACK 24"X60" WORKSTATIONS

| #Part Number   | Description                          | Quantity | List       | Ext. List  |
|----------------|--------------------------------------|----------|------------|------------|
| 1BFK-E         | Base Power Feed Kit, End Entry       | 1        | \$256.00   | \$256.00   |
| 2DR-**         | Duplex Receptacle                    | 8        | \$31.00    | \$248.00   |
| 3HAT2-MID-L-60 | Rectangular Mid-Hat Two Legs         | 4        | \$1,034.00 | \$4,136.00 |
| 4HRLB-60       | 60" Wide Beam Frame                  | 2        | \$872.00   | \$1,744.00 |
| 5HRPF23-180    | 180 Degree Two Way Post with Foot    | 1        | \$285.00   | \$285.00   |
| 6HRPF23-E      | End Post with Foot                   | 2        | \$259.00   | \$518.00   |
| 7PT-60         | 60"W Power Trac                      | 2        | \$312.00   | \$624.00   |
| 8WS-2460       | Rectangular Work Surface 24"W x 60"D | 4        | \$373.00   | \$1,492.00 |
|                |                                      |          |            |            |