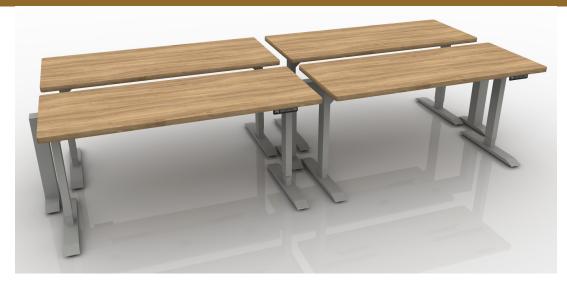

## BEAM+BASES 4-PACK 24"X60" WORKSTATIONS

| #Part Number   | Description                          | Quantity | List       | Ext. List  |
|----------------|--------------------------------------|----------|------------|------------|
| 1BFK-E         | Base Power Feed Kit, End Entry       | 1        | \$256.00   | \$256.00   |
| 2DR-**         | Duplex Receptacle                    | 8        | \$31.00    | \$248.00   |
| 3HAT2-MID-L-60 | Rectangular Mid-Hat Two Legs         | 4        | \$1,034.00 | \$4,136.00 |
| 4HRLB-60       | 60" Wide Beam Frame                  | 2        | \$872.00   | \$1,744.00 |
| 5HRPF23-180    | 180 Degree Two Way Post with Foot    | 1        | \$285.00   | \$285.00   |
| 6HRPF23-E      | End Post with Foot                   | 2        | \$259.00   | \$518.00   |
| 7PT-60         | 60"W Power Trac                      | 2        | \$312.00   | \$624.00   |
| 8WS-2460       | Rectangular Work Surface 24"W x 60"D | 4        | \$373.00   | \$1,492.00 |
|                |                                      |          |            |            |