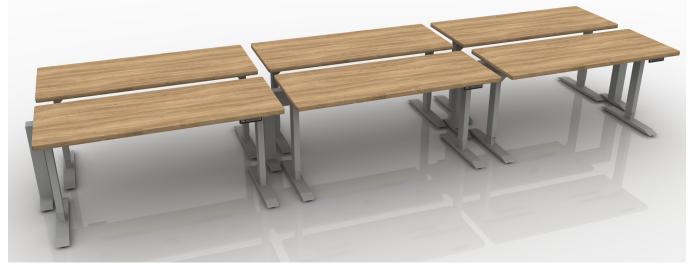

| #Part Number   | Description                          | Quantity | List       | Ext. List  |
|----------------|--------------------------------------|----------|------------|------------|
| 1BFK-E         | Base Power Feed Kit, End Entry       | 1        | \$256.00   | \$256.00   |
| 2DR-**         | Duplex Receptacle                    | 12       | \$31.00    | \$372.00   |
| 3HAT2-MID-L-60 | Rectangular Mid-Hat Two Legs         | 6        | \$1,034.00 | \$6,204.00 |
| 4HRLB-60       | 60" Wide Beam Frame                  | 3        | \$872.00   | \$2,616.00 |
| 5HRPF23-180    | 180 Degree Two Way Post with Foot    | 2        | \$285.00   | \$570.00   |
| 6HRPF23-E      | End Post with Foot                   | 2        | \$259.00   | \$518.00   |
| 7PT-60         | 60"W Power Trac                      | 3        | \$312.00   | \$936.00   |
| 8WS-2460       | Rectangular Work Surface 24"W x 60"D | 6        | \$373.00   | \$2,238.00 |