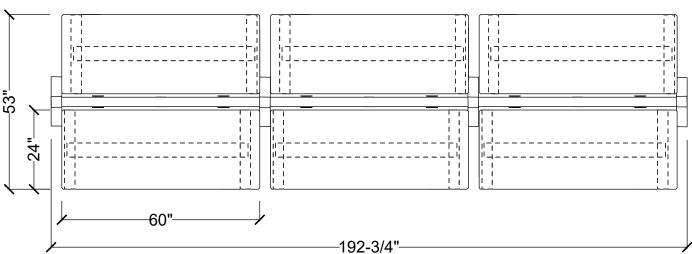

| #Part Number   | Description                          | Quantity | List       | Ext. List  |
|----------------|--------------------------------------|----------|------------|------------|
| 1BFK-E         | Base Power Feed Kit, End Entry       | 1        | \$256.00   | \$256.00   |
| 2DR-**         | Duplex Receptacle                    | 12       | \$31.00    | \$372.00   |
| 3HAT2-MID-L-60 | Rectangular Mid-Hat Two Legs         | 6        | \$1,034.00 | \$6,204.00 |
| 4HRLB-60       | 60" Wide Beam Frame                  | 3        | \$872.00   | \$2,616.00 |
| 5HRPF23-180    | 180 Degree Two Way Post with Foot    | 2        | \$285.00   | \$570.00   |
| 6HRPF23-E      | End Post with Foot                   | 2        | \$259.00   | \$518.00   |
| 7PT-60         | 60"W Power Trac                      | 3        | \$312.00   | \$936.00   |
| 8WS-2460       | Rectangular Work Surface 24"W x 60"D | 6        | \$373.00   | \$2,238.00 |