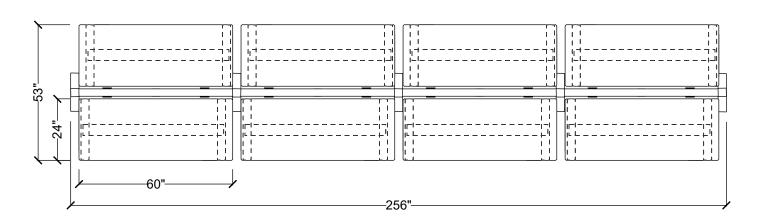

| #Part Number   | Description                          | Quantity | List       | Ext. List  |
|----------------|--------------------------------------|----------|------------|------------|
| 1BFK-E         | Base Power Feed Kit, End Entry       | 1        | \$256.00   | \$256.00   |
| 2DR-**         | Duplex Receptacle                    | 16       | \$31.00    | \$496.00   |
| 3HAT2-MID-L-60 | Rectangular Mid-Hat Two Legs         | 8        | \$1,034.00 | \$8,272.00 |
| 4HRLB-60       | 60" Wide Beam Frame                  | 4        | \$872.00   | \$3,488.00 |
| 5HRPF23-180    | 180 Degree Two Way Post with Foot    | 3        | \$285.00   | \$855.00   |
| 6HRPF23-E      | End Post with Foot                   | 2        | \$259.00   | \$518.00   |
| 7PT-60         | 60"W Power Trac