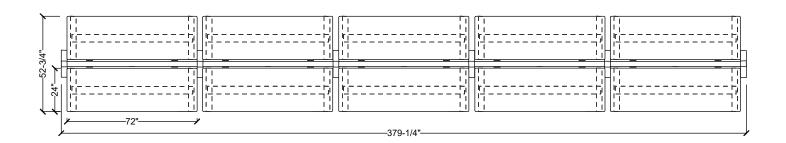

| #Part Number                                | Description                          | Quantity | List       | Ext. List   |
|---------------------------------------------|--------------------------------------|----------|------------|-------------|
| 1BFK-E                                      | Base Power Feed Kit, End Entry       | 2        | \$256.00   | \$512.00    |
| 2DR-**                                      | Duplex Receptacle                    | 20       | \$31.00    | \$620.00    |
| 3HAT2-MID-L-72 Rectangular Mid-Hat Two Legs |                                      | 10       | \$1,034.00 | \$10,340.00 |
| 4HRLB-72                                    | 72" Wide Beam Frame                  | 5        | \$937.00   | \$4,685.00  |
| 5HRPF23-180                                 | 180 Degree Two Way Post with Foot    | 4        | \$285.00   | \$1,140.00  |
| 6HRPF23-E                                   | End Post with Foot                   | 2        | \$259.00   | \$518.00    |
| 7PT-72                                      | 72"W Power Trac                      | 5        | \$329.00   | \$1,645.00  |
| 8WS-2472                                    | Rectangular Work Surface 24"W x 72"D | 10       | \$526.00   | \$5,260.00  |