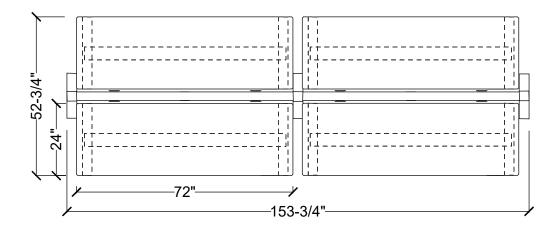

## BEAM+BASES 4-PACK 24"X72" WORKSTATIONS

| #Part Number                                | Description                          | Quantity | List       | Ext. List  |
|---------------------------------------------|--------------------------------------|----------|------------|------------|
| 1BFK-E                                      | Base Power Feed Kit, End Entry       | 1        | \$256.00   | \$256.00   |
| 2DR-**                                      | Duplex Receptacle                    | 8        | \$31.00    | \$248.00   |
| 3HAT2-MID-L-72 Rectangular Mid-Hat Two Legs |                                      | 4        | \$1,034.00 | \$4,136.00 |
| 4HRLB-72                                    | 72" Wide Beam Frame                  | 2        | \$937.00   | \$1,874.00 |
| 5HRPF23-180                                 | 180 Degree Two Way Post with Foot    | 1        | \$285.00   | \$285.00   |
| 6HRPF23-E                                   | End Post with Foot                   | 2        | \$259.00   | \$518.00   |
| 7PT-72                                      | 72"W Power Trac                      | 2        | \$329.00   | \$658.00   |
| 8WS-2472                                    | Rectangular Work Surface 24"W x 72"D | 4        | \$526.00   | \$2,104.00 |