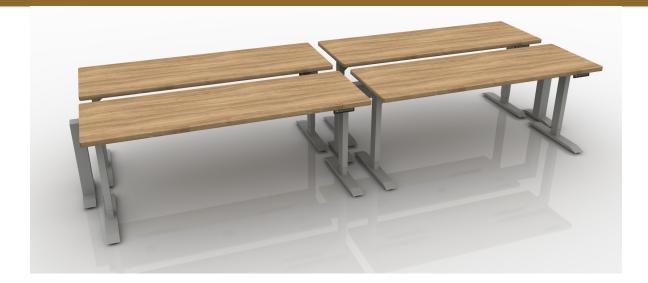

## BEAM+BASES 4-PACK 24"X72" WORKSTATIONS

| #Part Number                                | Description                          | Quantity | List       | Ext. List  |
|---------------------------------------------|--------------------------------------|----------|------------|------------|
| 1BFK-E                                      | Base Power Feed Kit, End Entry       | 1        | \$256.00   | \$256.00   |
| 2DR-**                                      | Duplex Receptacle                    | 8        | \$31.00    | \$248.00   |
| 3HAT2-MID-L-72 Rectangular Mid-Hat Two Legs |                                      | 4        | \$1,034.00 | \$4,136.00 |
| 4HRLB-72                                    | 72" Wide Beam Frame                  | 2        | \$937.00   | \$1,874.00 |
| 5HRPF23-180                                 | 180 Degree Two Way Post with Foot    | 1        | \$285.00   | \$285.00   |
| 6HRPF23-E                                   | End Post with Foot                   | 2        | \$259.00   | \$518.00   |
| 7PT-72                                      | 72"W Power Trac                      | 2        | \$329.00   | \$658.00   |
| 8WS-2472                                    | Rectangular Work Surface 24"W x 72"D | 4        | \$526.00   | \$2,104.00 |