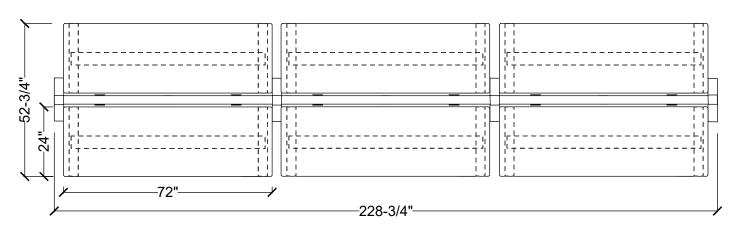

| #Part Number   | Description                          | Quantity | List       | Ext. List  |
|----------------|--------------------------------------|----------|------------|------------|
| 1BFK-E         | Base Power Feed Kit, End Entry       | 1        | \$256.00   | \$256.00   |
| 2DR-**         | Duplex Receptacle                    | 12       | \$31.00    | \$372.00   |
| 3HAT2-MID-L-72 | Rectangular Mid-Hat Two Legs         | 6        | \$1,034.00 | \$6,204.00 |
| 4HRLB-72       | 72" Wide Beam Frame                  | 3        | \$937.00   | \$2,811.00 |
| 5HRPF23-180    | 180 Degree Two Way Post with Foot    | 2        | \$285.00   | \$570.00   |
| 6HRPF23-E      | End Post with Foot                   | 2        | \$259.00   | \$518.00   |
| 7PT-72         | 72"W Power Trac                      | 3        | \$329.00   | \$987.00   |
| 8WS-2472       | Rectangular Work Surface 24"W x 72"D | 6        | \$526.00   | \$3,156.00 |