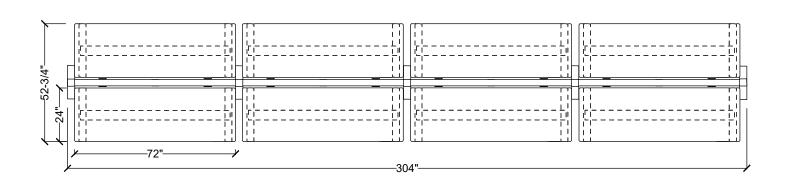

| #Part Number   | Description                          | Quantity | List       | Ext. List  |
|----------------|--------------------------------------|----------|------------|------------|
| 1BFK-E         | Base Power Feed Kit, End Entry       | 1        | \$256.00   | \$256.00   |
| 2DR-**         | Duplex Receptacle                    | 16       | \$31.00    | \$496.00   |
| 3HAT2-MID-L-72 | Rectangular Mid-Hat Two Legs         | 8        | \$1,034.00 | \$8,272.00 |
| 4HRLB-72       | 72" Wide Beam Frame                  | 4        | \$937.00   | \$3,748.00 |
| 5HRPF23-180    | 180 Degree Two Way Post with Foot    | 3        | \$285.00   | \$855.00   |
| 6HRPF23-E      | End Post with Foot                   | 2        | \$259.00   | \$518.00   |
| 7PT-72         | 72"W Power Trac                      | 4        | \$329.00   | \$1,316.00 |
| 8WS-2472       | Rectangular Work Surface 24"W x 72"D | 8        | \$526.00   | \$4,208.00 |