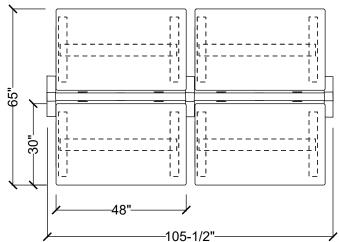

| #Part Number   | Description                          | Quantity | List       | Ext. List  |
|----------------|--------------------------------------|----------|------------|------------|
| 1BFK-E         | Base Power Feed Kit, End Entry       | 1        | \$256.00   | \$256.00   |
| 2DR-**         | Duplex Receptacle                    | 8        | \$31.00    | \$248.00   |
| 3HAT2-MID-L-48 | B Rectangular Mid-Hat Two Legs       | 4        | \$1,034.00 | \$4,136.00 |
| 4HRLB-48       | 48" Wide Beam Frame                  | 2        | \$807.00   | \$1,614.00 |
| 5HRPF23-180    | 180 Degree Two Way Post with Foot    | 1        | \$285.00   | \$285.00   |
| 6HRPF23-E      | End Post with Foot                   | 2        | \$259.00   | \$518.00   |
| 7PT-48         | 48"W Power Trac                      | 2        | \$298.00   | \$596.00   |
| 8WS-3048       | Rectangular Work Surface 30"W x 48"D | 4        | \$347.00   | \$1,388.00 |