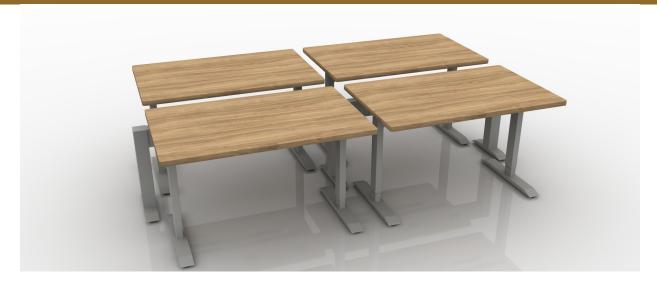

| #Part Number   | Description                          | Quantity | List       | Ext. List  |
|----------------|--------------------------------------|----------|------------|------------|
| 1BFK-E         | Base Power Feed Kit, End Entry       | 1        | \$256.00   | \$256.00   |
| 2DR-**         | Duplex Receptacle                    | 8        | \$31.00    | \$248.00   |
| 3HAT2-MID-L-48 | B Rectangular Mid-Hat Two Legs       | 4        | \$1,034.00 | \$4,136.00 |
| 4HRLB-48       | 48" Wide Beam Frame                  | 2        | \$807.00   | \$1,614.00 |
| 5HRPF23-180    | 180 Degree Two Way Post with Foot    | 1        | \$285.00   | \$285.00   |
| 6HRPF23-E      | End Post with Foot                   | 2        | \$259.00   | \$518.00   |
| 7PT-48         | 48"W Power Trac                      | 2        | \$298.00   | \$596.00   |
| 8WS-3048       | Rectangular Work Surface 30"W x 48"D | 4        | \$347.00   | \$1,388.00 |