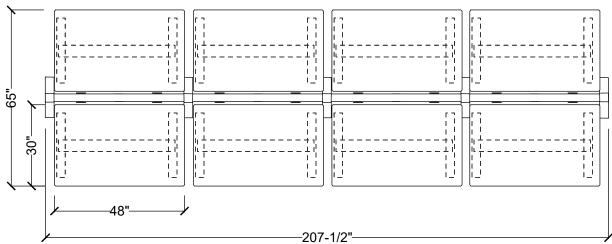

| #Part Number   | Description                          | Quantity | List       | Ext. List  |
|----------------|--------------------------------------|----------|------------|------------|
| 1BFK-E         | Base Power Feed Kit, End Entry       | 1        | \$256.00   | \$256.00   |
| 2DR-**         | Duplex Receptacle                    | 16       | \$31.00    | \$496.00   |
| 3HAT2-MID-L-48 | B Rectangular Mid-Hat Two Legs       | 8        | \$1,034.00 | \$8,272.00 |
| 4HRLB-48       | 48" Wide Beam Frame                  | 4        | \$807.00   | \$3,228.00 |
| 5HRPF23-180    | 180 Degree Two Way Post with Foot    | 3        | \$285.00   | \$855.00   |
| 6HRPF23-E      | End Post with Foot                   | 2        | \$259.00   | \$518.00   |
| 7PT-48         | 48"W Power Trac