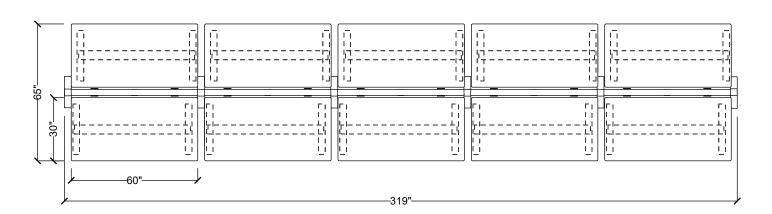

| #Part Number   | Description                          | Quantity | List       | Ext. List   |
|----------------|--------------------------------------|----------|------------|-------------|
| 1BFK-E         | Base Power Feed Kit, End Entry       | 2        | \$256.00   | \$512.00    |
| 2DR-**         | Duplex Receptacle                    | 20       | \$31.00    | \$620.00    |
| 3HAT2-MID-L-60 | Rectangular Mid-Hat Two Legs         | 10       | \$1,034.00 | \$10,340.00 |
| 4HRLB-60       | 60" Wide Beam Frame                  | 5        | \$872.00   | \$4,360.00  |
| 5HRPF23-180    | 180 Degree Two Way Post with Foot    | 4        | \$285.00   | \$1,140.00  |
| 6HRPF23-E      | End Post with Foot                   | 2        | \$259.00   | \$518.00    |
| 7PT-60         | 60"W Power Trac                      | 5        | \$312.00   | \$1,560.00  |
| 8WS-3060       | Rectangular Work Surface 30"W x 60"D | 10       | \$396.00   | \$3,960.00  |