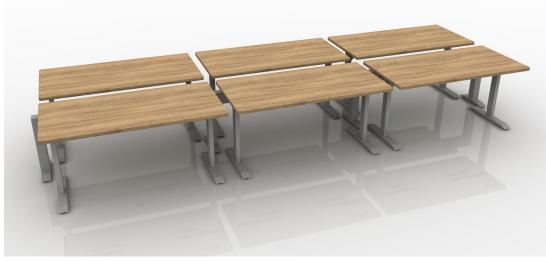

| #Part Number   | Description                          | Quantity | List       | Ext. List  |
|----------------|--------------------------------------|----------|------------|------------|
| 1BFK-E         | Base Power Feed Kit, End Entry       | 1        | \$256.00   | \$256.00   |
| 2DR-**         | Duplex Receptacle                    | 12       | \$31.00    | \$372.00   |
| 3HAT2-MID-L-60 | Rectangular Mid-Hat Two Legs         | 6        | \$1,034.00 | \$6,204.00 |
| 4HRLB-60       | 60" Wide Beam Frame                  | 3        | \$872.00   | \$2,616.00 |
| 5HRPF23-180    | 180 Degree Two Way Post with Foot    | 2        | \$285.00   | \$570.00   |
| 6HRPF23-E      | End Post with Foot                   | 2        | \$259.00   | \$518.00   |
| 7PT-60         | 60"W Power Trac                      | 3        | \$312.00   | \$936.00   |
| 8WS-3060       | Rectangular Work Surface 30"W x 60"D | 6        | \$396.00   | \$2,376.00 |