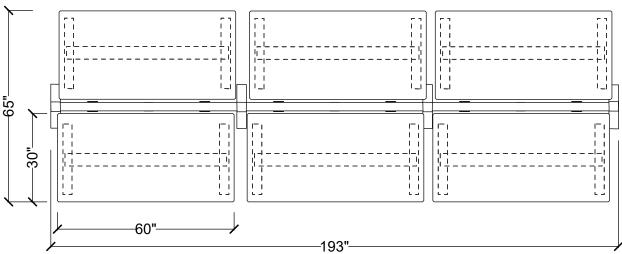

| #Part Number   | Description                          | Quantity | List       | Ext. List  |
|----------------|--------------------------------------|----------|------------|------------|
| 1BFK-E         | Base Power Feed Kit, End Entry       | 1        | \$256.00   | \$256.00   |
| 2DR-**         | Duplex Receptacle                    | 12       | \$31.00    | \$372.00   |
| 3HAT2-MID-L-60 | Rectangular Mid-Hat Two Legs         | 6        | \$1,034.00 | \$6,204.00 |
| 4HRLB-60       | 60" Wide Beam Frame                  | 3        | \$872.00   | \$2,616.00 |
| 5HRPF23-180    | 180 Degree Two Way Post with Foot    | 2        | \$285.00   | \$570.00   |
| 6HRPF23-E      | End Post with Foot                   | 2        | \$259.00   | \$518.00   |
| 7PT-60         | 60"W Power Trac                      | 3        | \$312.00   | \$936.00   |
| 8WS-3060       | Rectangular Work Surface 30"W x 60"D | 6        | \$396.00   | \$2,376.00 |