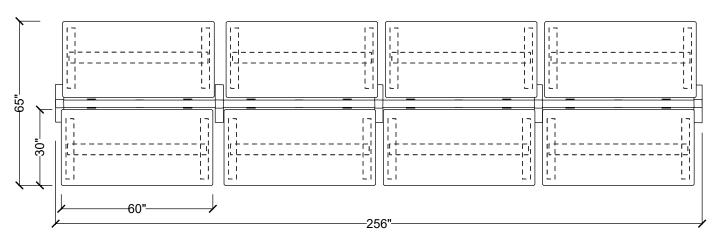

| #Part Number   | Description                          | Quantity | List       | Ext. List  |
|----------------|--------------------------------------|----------|------------|------------|
| 1BFK-E         | Base Power Feed Kit, End Entry       | 1        | \$256.00   | \$256.00   |
| 2DR-**         | Duplex Receptacle                    | 16       | \$31.00    | \$496.00   |
| 3HAT2-MID-L-60 | Rectangular Mid-Hat Two Legs         | 8        | \$1,034.00 | \$8,272.00 |
| 4HRLB-60       | 60" Wide Beam Frame                  | 4        | \$872.00   | \$3,488.00 |
| 5HRPF23-180    | 180 Degree Two Way Post with Foot    | 3        | \$285.00   | \$855.00   |
| 6HRPF23-E      | End Post with Foot                   | 2        | \$259.00   | \$518.00   |
| 7PT-60         | 60"W Power Trac                      | 4        | \$312.00   | \$1,248.00 |
| 8WS-3060       | Rectangular Work Surface 30"W x 60"D | 8        | \$396.00   | \$3,168.00 |