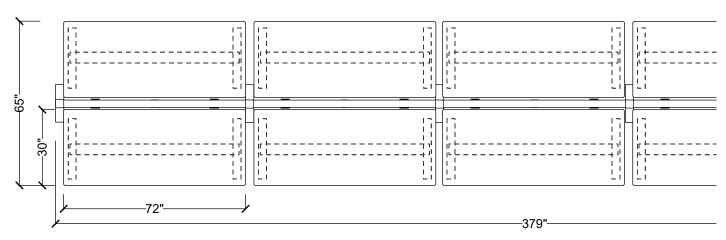

| #Part Number   | Description                          | Quantity | List       | Ext. List   |
|----------------|--------------------------------------|----------|------------|-------------|
| 1BFK-E         | Base Power Feed Kit, End Entry       | 2        | \$256.00   | \$512.00    |
| 2DR-**         | Duplex Receptacle                    | 20       | \$31.00    | \$620.00    |
| 3HAT2-MID-L-72 | Rectangular Mid-Hat Two Legs         | 10       | \$1,034.00 | \$10,340.00 |
| 4HRLB-72       | 72" Wide Beam Frame                  | 5        | \$937.00   | \$4,685.00  |
| 5HRPF23-180    | 180 Degree Two Way Post with Foot    | 4        | \$285.00   | \$1,140.00  |
| 6HRPF23-E      | End Post with Foot                   | 2        | \$259.00   | \$518.00    |
| 7PT-72         | 72"W Power