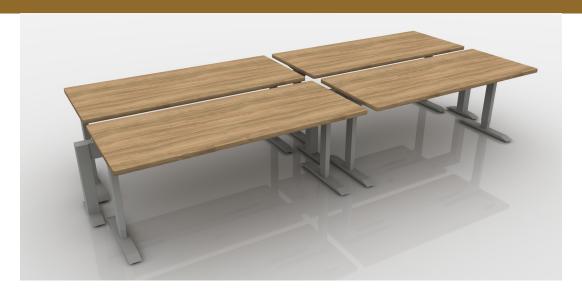

| #Part Number   | Description                          | Quantity | List       | Ext. List  |
|----------------|--------------------------------------|----------|------------|------------|
| 1BFK-E         | Base Power Feed Kit, End Entry       | 1        | \$256.00   | \$256.00   |
| 2DR-**         | Duplex Receptacle                    | 8        | \$31.00    | \$248.00   |
| 3HAT2-MID-L-72 | Rectangular Mid-Hat Two Legs         | 4        | \$1,034.00 | \$4,136.00 |
| 4HRLB-72       | 72" Wide Beam Frame                  | 2        | \$937.00   | \$1,874.00 |
| 5HRPF23-180    | 180 Degree Two Way Post with Foot    | 1        | \$285.00   | \$285.00   |
| 6HRPF23-E      | End Post with Foot                   | 2        | \$259.00   | \$518.00   |
| 7PT-72         | 72"W Power Trac                      | 2        | \$329.00   | \$658.00   |
| 8WS-3072       | Rectangular Work Surface 30"W x 72"D | 4        | \$535.00   | \$2,140.00 |