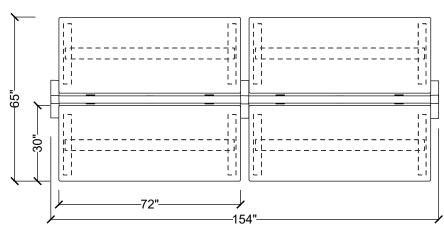

| #Part Number   | Description                          | Quantity | List       | Ext. List  |
|----------------|--------------------------------------|----------|------------|------------|
| 1BFK-E         | Base Power Feed Kit, End Entry       | 1        | \$256.00   | \$256.00   |
| 2DR-**         | Duplex Receptacle                    | 8        | \$31.00    | \$248.00   |
| 3HAT2-MID-L-72 | Rectangular Mid-Hat Two Legs         | 4        | \$1,034.00 | \$4,136.00 |
| 4HRLB-72       | 72" Wide Beam Frame                  | 2        | \$937.00   | \$1,874.00 |
| 5HRPF23-180    | 180 Degree Two Way Post with Foot    | 1        | \$285.00   | \$285.00   |
| 6HRPF23-E      | End Post with Foot                   | 2        | \$259.00   | \$518.00   |
| 7PT-72         | 72"W Power Trac                      | 2        | \$329.00   | \$658.00   |
| 8WS-3072       | Rectangular Work Surface 30"W x 72"D | 4        | \$535.00   | \$2,140.00 |