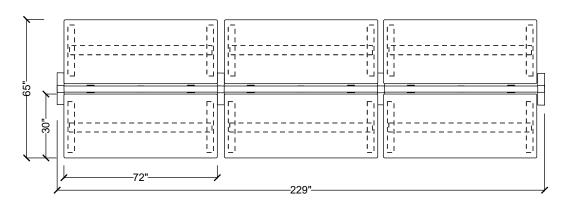

| #Part Number                                | Description                          | Quantity | List       | Ext. List  |
|---------------------------------------------|--------------------------------------|----------|------------|------------|
| 1BFK-E                                      | Base Power Feed Kit, End Entry       | 1        | \$256.00   | \$256.00   |
| 2DR-**                                      | Duplex Receptacle                    | 12       | \$31.00    | \$372.00   |
| 3HAT2-MID-L-72 Rectangular Mid-Hat Two Legs |                                      | 6        | \$1,034.00 | \$6,204.00 |
| 4HRLB-72                                    | 72" Wide Beam Frame                  | 3        | \$937.00   | \$2,811.00 |
| 5HRPF23-180                                 | 180 Degree Two Way Post with Foot    | 2        | \$285.00   | \$570.00   |
| 6HRPF23-E                                   | End Post with Foot                   | 2        | \$259.00   | \$518.00   |
| 7PT-72                                      | 72"W Power Trac                      | 3        | \$329.00   | \$987.00   |
| 8WS-3072                                    | Rectangular Work Surface 30"W x 72"D | 6        | \$535.00   | \$3,210.00 |