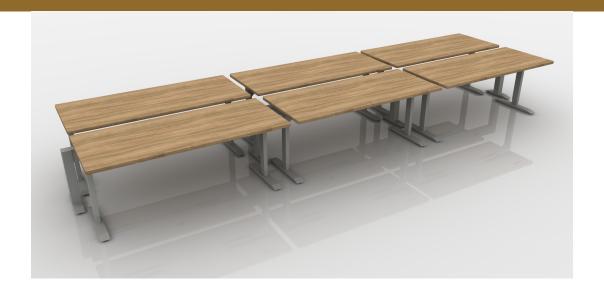

| #Part Number                                | Description                          | Quantity | List       | Ext. List  |
|---------------------------------------------|--------------------------------------|----------|------------|------------|
| 1BFK-E                                      | Base Power Feed Kit, End Entry       | 1        | \$256.00   | \$256.00   |
| 2DR-**                                      | Duplex Receptacle                    | 12       | \$31.00    | \$372.00   |
| 3HAT2-MID-L-72 Rectangular Mid-Hat Two Legs |                                      | 6        | \$1,034.00 | \$6,204.00 |
| 4HRLB-72                                    | 72" Wide Beam Frame                  | 3        | \$937.00   | \$2,811.00 |
| 5HRPF23-180                                 | 180 Degree Two Way Post with Foot    | 2        | \$285.00   | \$570.00   |
| 6HRPF23-E                                   | End Post with Foot                   | 2        | \$259.00   | \$518.00   |
| 7PT-72                                      | 72"W Power Trac                      | 3        | \$329.00   | \$987.00   |
| 8WS-3072                                    | Rectangular Work Surface 30"W x 72"D | 6        | \$535.00   | \$3,210.00 |