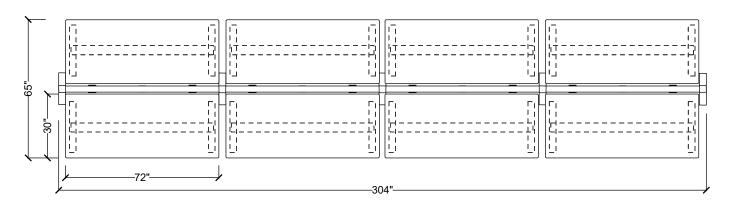

| #Part Number   | Description                          | Quantity | List       | Ext. List  |
|----------------|--------------------------------------|----------|------------|------------|
| 1BFK-E         | Base Power Feed Kit, End Entry       | 1        | \$256.00   | \$256.00   |
| 2DR-**         | Duplex Receptacle                    | 16       | \$31.00    | \$496.00   |
| 3HAT2-MID-L-72 | Rectangular Mid-Hat Two Legs         | 8        | \$1,034.00 | \$8,272.00 |
| 4HRLB-72       | 72" Wide Beam Frame                  | 4        | \$937.00   | \$3,748.00 |
| 5HRPF23-180    | 180 Degree Two Way Post with Foot    | 3        | \$285.00   | \$855.00   |
| 6HRPF23-E      | End Post with Foot                   | 2        | \$259.00   | \$518.00   |
| 7PT-72         | 72"W Power Trac                      | 4        | \$329.00   | \$1,316.00 |
| 8WS-3072       | Rectangular Work Surface 30"W x 72"D | 8        | \$535.00   | \$4,280.00 |