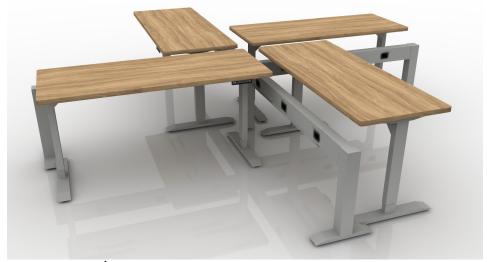

| #Part Number Description |                                      | Quantity | List       | Ext. List  |
|--------------------------|--------------------------------------|----------|------------|------------|
| 1BFK-E                   | Base Power Feed Kit, End Entry       | 1        | \$256.00   | \$256.00   |
| 2DR-**                   | Duplex Receptacle                    | 8        | \$31.00    | \$248.00   |
| 3HAT2-MID-L              | Rectangular Mid-Hat Two Legs         | 4        | \$1,034.00 | \$4,136.00 |
| 4HRLB-60                 | 60" Wide Beam Frame                  | 4        | \$872.00   | \$3,488.00 |
| 5HRP24-X                 | X Four Way Post                      | 1        | \$269.00   | \$269.00   |
| 6HRPF23-E                | End Post with Foot                   | 4        | \$259.00   | \$1,036.00 |
| 7PT-60                   | 60"W Power Trac                      | 4        | \$312.00   | \$1,248.00 |
| 8WS-2460                 | Rectangular Work Surface 24"W x 60"D | 4        | \$373.00   | \$1,492.00 |