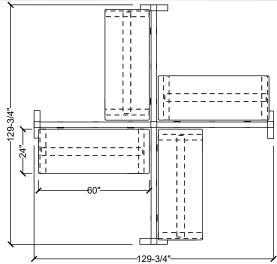

| #Part Number Description |                                      | Quantity | List       | Ext. List  |
|--------------------------|--------------------------------------|----------|------------|------------|
| 1BFK-E                   | Base Power Feed Kit, End Entry       | 1        | \$256.00   | \$256.00   |
| 2DR-**                   | Duplex Receptacle                    | 8        | \$31.00    | \$248.00   |
| 3HAT2-MID-L              | Rectangular Mid-Hat Two Legs         | 4        | \$1,034.00 | \$4,136.00 |
| 4HRLB-60                 | 60" Wide Beam Frame                  | 4        | \$872.00   | \$3,488.00 |
| 5HRP24-X                 | X Four Way Post                      | 1        | \$269.00   | \$269.00   |
| 6HRPF23-E                | End Post with Foot                   | 4        | \$259.00   | \$1,036.00 |
| 7PT-60                   | 60"W Power Trac                      | 4        | \$312.00   | \$1,248.00 |
| 8WS-2460                 | Rectangular Work Surface 24"W x 60"D | 4        | \$373.00   | \$1,492.00 |