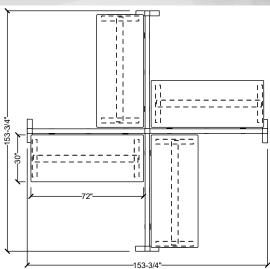

| #Part Number Description |                                      | Quantity | List       | Ext. List  |
|--------------------------|--------------------------------------|----------|------------|------------|
| 1BFK-E                   | Base Power Feed Kit, End Entry       | 1        | \$256.00   | \$256.00   |
| 2DR-**                   | Duplex Receptacle                    | 8        | \$31.00    | \$248.00   |
| 3HAT2-MID-L              | Rectangular Mid-Hat Two Legs         | 4        | \$1,034.00 | \$4,136.00 |
| 4HRLB-72                 | 72" Wide Beam Frame                  | 4        | \$937.00   | \$3,748.00 |
| 5HRP24-X                 | X Four Way Post                      | 1        | \$269.00   | \$269.00   |
| 6HRPF23-E                | End Post with Foot                   | 4        | \$259.00   | \$1,036.00 |
| 7PT-72                   | 72"W Power Trac                      | 4        | \$329.00   | \$1,316.00 |
| 8WS-3072                 | Rectangular Work Surface 30"W x 72"D | 4        | \$535.00   | \$2,140.00 |