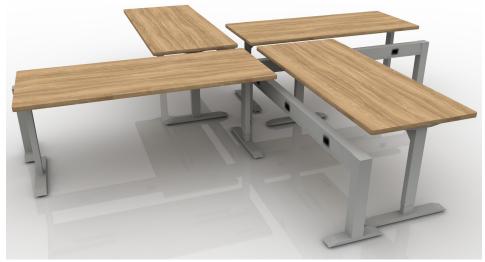

| #Part Number Description |                                      | Quantity | List       | Ext. List  |
|--------------------------|--------------------------------------|----------|------------|------------|
| 1BFK-E                   | Base Power Feed Kit, End Entry       | 1        | \$256.00   | \$256.00   |
| 2DR-**                   | Duplex Receptacle                    | 8        | \$31.00    | \$248.00   |
| 3HAT2-MID-L              | Rectangular Mid-Hat Two Legs         | 4        | \$1,034.00 | \$4,136.00 |
| 4HRLB-72                 | 72" Wide Beam Frame                  | 4        | \$937.00   | \$3,748.00 |
| 5HRP24-X                 | X Four Way Post                      | 1        | \$269.00   | \$269.00   |
| 6HRPF23-E                | End Post with Foot                   | 4        | \$259.00   | \$1,036.00 |
| 7PT-72                   | 72"W Power Trac                      | 4        | \$329.00   | \$1,316.00 |
| 8WS-3072                 | Rectangular Work Surface 30"W x 72"D | 4        | \$535.00   | \$2,140.00 |