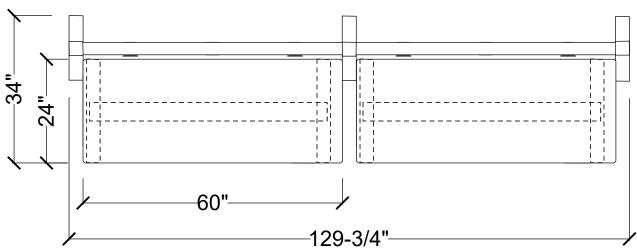

| #Part Number   | Description                          | Quantity | List       | Ext. List  |
|----------------|--------------------------------------|----------|------------|------------|
| 1BFK-E         | Base Power Feed Kit, End Entry       | 1        | \$256.00   | \$256.00   |
| 2DR-**         | Duplex Receptacle                    | 4        | \$31.00    | \$124.00   |
| 3HAT2-MID-L-60 | Rectangular Mid-Hat Two Legs         | 2        | \$1,034.00 | \$2,068.00 |
| 4HRLB-60       | 60" Wide Beam Frame                  | 2        | \$872.00   | \$1,744.00 |
| 5HRPF23-180    | 180 Degree Two Way Post with Foot    | 1        | \$285.00   | \$285.00   |
| 6HRPF23-E      | End Post with Foot                   | 2        | \$259.00   | \$518.00   |
| 7PT-60         | 60"W Power Trac                      | 2        | \$312.00   | \$624.00   |
| 8WS-2460       | Rectangular Work Surface 24"W x 60"D | 2        | \$373.00   | \$746.00   |