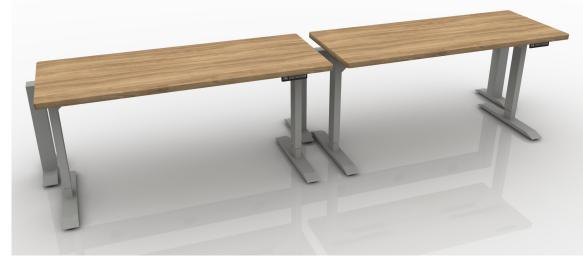

| #Part Number   | Description                          | Quantity | List       | Ext. List  |
|----------------|--------------------------------------|----------|------------|------------|
| 1BFK-E         | Base Power Feed Kit, End Entry       | 1        | \$256.00   | \$256.00   |
| 2DR-**         | Duplex Receptacle                    | 4        | \$31.00    | \$124.00   |
| 3HAT2-MID-L-60 | Rectangular Mid-Hat Two Legs         | 2        | \$1,034.00 | \$2,068.00 |
| 4HRLB-60       | 60" Wide Beam Frame                  | 2        | \$872.00   | \$1,744.00 |
| 5HRPF23-180    | 180 Degree Two Way Post with Foot    | 1        | \$285.00   | \$285.00   |
| 6HRPF23-E      | End Post with Foot                   | 2        | \$259.00   | \$518.00   |
| 7PT-60         | 60"W Power Trac                      | 2        | \$312.00   | \$624.00   |
| 8WS-2460       | Rectangular Work Surface 24"W x 60"D | 2        | \$373.00   | \$746.00   |