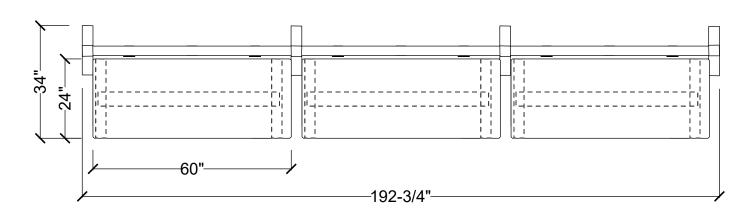

| #Part Number   | Description                          | Quantity | List       | Ext. List  |
|----------------|--------------------------------------|----------|------------|------------|
| 1BFK-E         | Base Power Feed Kit, End Entry       | 1        | \$256.00   | \$256.00   |
| 2DR-**         | Duplex Receptacle                    | 6        | \$31.00    | \$186.00   |
| 3HAT2-MID-L-60 | Rectangular Mid-Hat Two Legs         | 3        | \$1,034.00 | \$3,102.00 |
| 4HRLB-60       | 60" Wide Beam Frame                  | 3        | \$872.00   | \$2,616.00 |
| 5HRPF23-180    | 180 Degree Two Way Post with Foot    | 2        | \$285.00   | \$570.00   |
| 6HRPF23-E      | End Post with Foot                   | 2        | \$259.00   | \$518.00   |
| 7PT-60         | 60"W Power Trac                      | 3        | \$312.00   | \$936.00   |
| 8WS-2460       | Rectangular Work Surface 24"W x 60"D | 3        | \$373.00   | \$1,119.00 |