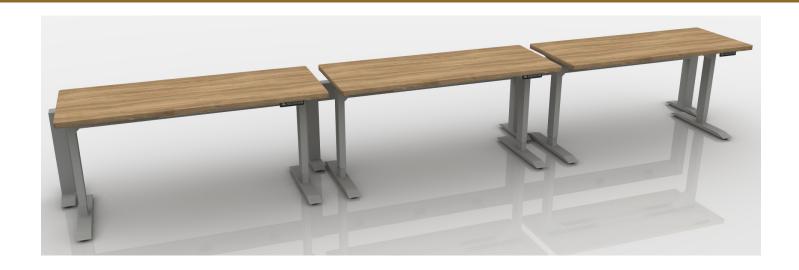

| #Part Number   | Description                          | Quantity | List       | Ext. List  |
|----------------|--------------------------------------|----------|------------|------------|
| 1BFK-E         | Base Power Feed Kit, End Entry       | 1        | \$256.00   | \$256.00   |
| 2DR-**         | Duplex Receptacle                    | 6        | \$31.00    | \$186.00   |
| 3HAT2-MID-L-60 | Rectangular Mid-Hat Two Legs         | 3        | \$1,034.00 | \$3,102.00 |
| 4HRLB-60       | 60" Wide Beam Frame                  | 3        | \$872.00   | \$2,616.00 |
| 5HRPF23-180    | 180 Degree Two Way Post with Foot    | 2        | \$285.00   | \$570.00   |
| 6HRPF23-E      | End Post with Foot                   | 2        | \$259.00   | \$518.00   |
| 7PT-60         | 60"W Power Trac                      | 3        | \$312.00   | \$936.00   |
| 8WS-2460       | Rectangular Work Surface 24"W x 60"D | 3        | \$373.00   | \$1,119.00 |