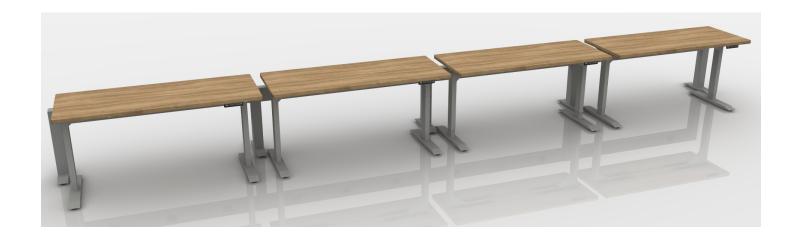

| #Part Number   | Description                          | Quantity | List       | Ext. List  |
|----------------|--------------------------------------|----------|------------|------------|
| 1BFK-E         | Base Power Feed Kit, End Entry       | 1        | \$256.00   | \$256.00   |
| 2DR-**         | Duplex Receptacle                    | 8        | \$31.00    | \$248.00   |
| 3HAT2-MID-L-60 | ) Rectangular Mid-Hat Two Legs       | 4        | \$1,034.00 | \$4,136.00 |
| 4HRLB-60       | 60" Wide Beam Frame                  | 4        | \$872.00   | \$3,488.00 |
| 5HRPF23-180    | 180 Degree Two Way Post with Foot    | 3        | \$285.00   | \$855.00   |
| 6HRPF23-E      | End Post with Foot                   | 2        | \$259.00   | \$518.00   |
| 7PT-60         | 60"W Power Trac                      | 4        | \$312.00   | \$1,248.00 |
| 8WS-2460       | Rectangular Work Surface 24"W x 60"D | 4        | \$373.00   | \$1,492.00 |