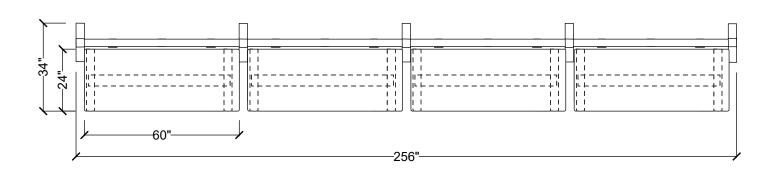

| #Part Number   | Description                          | Quantity | List       | Ext. List  |
|----------------|--------------------------------------|----------|------------|------------|
| 1BFK-E         | Base Power Feed Kit, End Entry       | 1        | \$256.00   | \$256.00   |
| 2DR-**         | Duplex Receptacle                    | 8        | \$31.00    | \$248.00   |
| 3HAT2-MID-L-60 | ) Rectangular Mid-Hat Two Legs       | 4        | \$1,034.00 | \$4,136.00 |
| 4HRLB-60       | 60" Wide Beam Frame                  | 4        | \$872.00   | \$3,488.00 |
| 5HRPF23-180    | 180 Degree Two Way Post with Foot    | 3        | \$285.00   | \$855.00   |
| 6HRPF23-E      | End Post with Foot                   | 2        | \$259.00   | \$518.00   |
| 7PT-60         | 60"W Power Trac                      | 4        | \$312.00   | \$1,248.00 |
| 8WS-2460       | Rectangular Work Surface 24"W x 60"D | 4        | \$373.00   | \$1,492.00 |