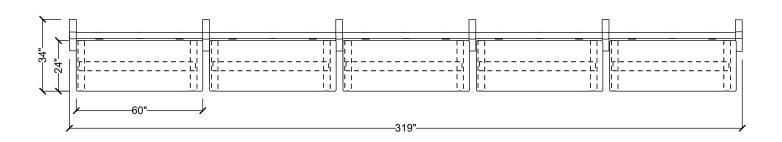

| #Part Number   | Description                          | Quantity | List       | Ext. List  |
|----------------|--------------------------------------|----------|------------|------------|
| 1BFK-E         | Base Power Feed Kit, End Entry       | 1        | \$256.00   | \$256.00   |
| 2DR-**         | Duplex Receptacle                    | 10       | \$31.00    | \$310.00   |
| 3HAT2-MID-L-60 | Rectangular Mid-Hat Two Legs         | 5        | \$1,034.00 | \$5,170.00 |
| 4HRLB-60       | 60" Wide Beam Frame                  | 5        | \$872.00   | \$4,360.00 |
| 5HRPF23-180    | 180 Degree Two Way Post with Foot    | 4        | \$285.00   | \$1,140.00 |
| 6HRPF23-E      | End Post with Foot                   | 2        | \$259.00   | \$518.00   |
| 7PT-60         | 60"W Power Trac                      | 5        | \$312.00   | \$1,560.00 |
| 8WS-2460       | Rectangular Work Surface 24"W x 60"D | 5        | \$373.00   | \$1,865.00 |