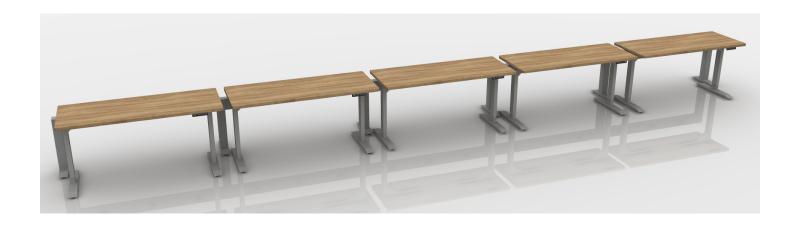

| #Part Number   | Description                          | Quantity | List       | Ext. List  |
|----------------|--------------------------------------|----------|------------|------------|
| 1BFK-E         | Base Power Feed Kit, End Entry       | 1        | \$256.00   | \$256.00   |
| 2DR-**         | Duplex Receptacle                    | 10       | \$31.00    | \$310.00   |
| 3HAT2-MID-L-60 | Rectangular Mid-Hat Two Legs         | 5        | \$1,034.00 | \$5,170.00 |
| 4HRLB-60       | 60" Wide Beam Frame                  | 5        | \$872.00   | \$4,360.00 |
| 5HRPF23-180    | 180 Degree Two Way Post with Foot    | 4        | \$285.00   | \$1,140.00 |
| 6HRPF23-E      | End Post with Foot                   | 2        | \$259.00   | \$518.00   |
| 7PT-60         | 60"W Power Trac                      | 5        | \$312.00   | \$1,560.00 |
| 8WS-2460       | Rectangular Work Surface 24"W x 60"D | 5        | \$373.00   | \$1,865.00 |